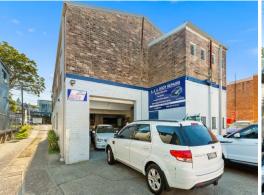

## LEASED BY MICHAEL BURGIO 0430 344 700, NEED YOUR PROPERTY RENTED, CALL US

163SQM OF PRIME SPACE IN THE HEART OF BROOKVALE

| Net Floor Area 163sqm approx

| Ceiling height from 2.6m - 3.2m

| Roller door 2.7m (w) x 2.9m (h)

| 1 onsite parking spot

| Bathroom & shower amenities

| Warehouse | Bulky goods| Vehicle repair

| Boat building | Manufacturing | Showroom

| ... the list goes on....

| Set up your business here

| Make your mark in the