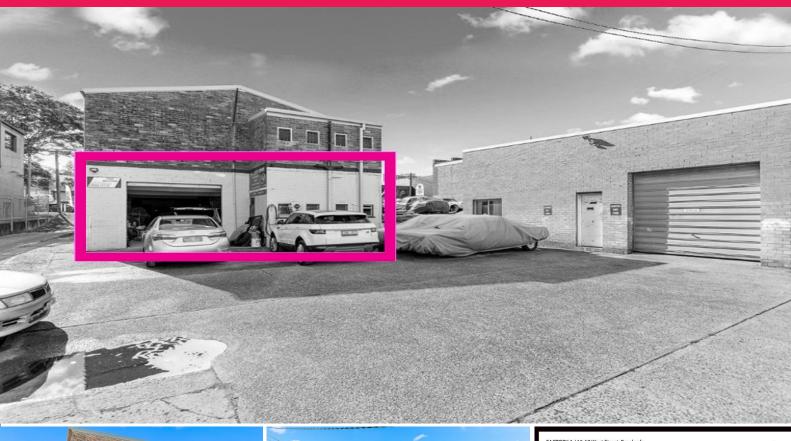

## LEASED BY MICHAEL BURGIO 0430 344 700, NEED YOUR PROPERTY RENTED, CALL US

163SQM OF PRIME SPACE IN THE HEART OF BROOKVALE

| Net Floor Area 163sqm approx

| Ceiling height from 2.6m - 3.2m

| Roller door 2.7m (w) x 2.9m (h)

| 1 onsite parking spot

| Bathroom & shower amenities

| Warehouse | Bulky goods| Vehicle repair

| Boat building | Manufacturing | Showroom

| ... the list goes on....

| Set up your business here

| Make your mark in the