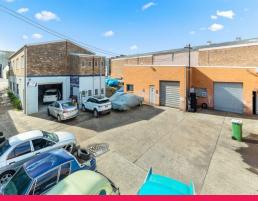

## LEASED BY MICHAEL BURGIO 0430 344 700, NEED YOUR PROPERTY RENTED, CALL US

163SQM OF PRIME SPACE IN THE HEART OF BROOKVALE

| Net Floor Area 163sqm approx

| Ceiling height from 2.6m - 3.2m

| Roller door 2.7m (w) x 2.9m (h)

| 1 onsite parking spot

| Bathroom & shower amenities

| Warehouse | Bulky goods| Vehicle repair

| Boat building | Manufacturing | Showroom

| ... the list goes on....

| Set up your business here

| Make your mark in the