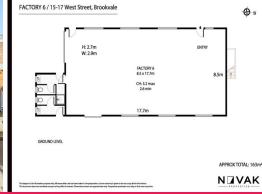

6/15-17 West Street, Brookvale NSW 2100

## LEASED BY MICHAEL BURGIO 0430 344 700, NEED YOUR PROPERTY RENTED, CALL US

163SQM OF PRIME SPACE IN THE HEART OF BROOKVALE

| Net Floor Area 163sqm approx

| Ceiling height from 2.6m - 3.2m

| Roller door 2.7m (w) x 2.9m (h)

| 1 onsite parking spot

| Bathroom & shower amenities

| Warehouse | Bulky goods| Vehicle repair

| Boat building | Manufacturing | Showroom

| ... the list goes on....

| Set up your business here

| Make your mark in the