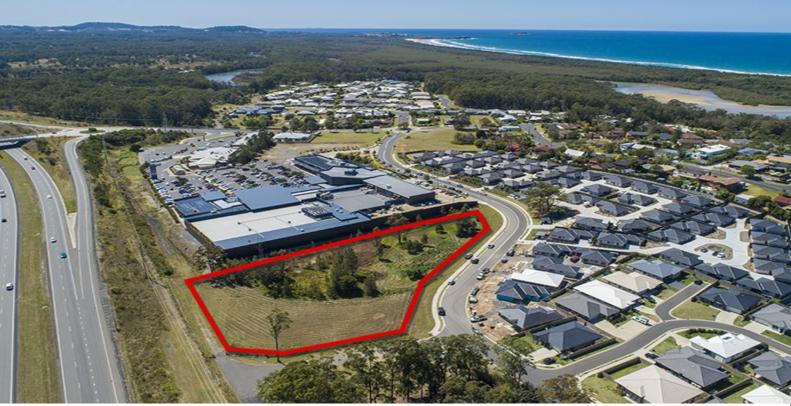

## Lot 13 Sullivans Road, Moonee Beach NSW 2450

## **MOONEE BEACH DEVELOPMENT SITE**

**OPPORTUNITY - OPPORTUNITY - OPPORTUNITY!** 

Huge upside/potential for growth and development. - Massive Pacific Highway exposure that is part of the growth corridor of Moonee Beach.

Arguably the largest parcel of land with this zoning (B4 - Mixed Use) in the region, perfect for development or landbank, location is very attractive!

Additional key features of the site:

- Approx. 1.023HA
- Commercial zoning B4 (Mixed Use)

- Neighbours the burgeoning 'Moonee Marketplace'; home to the Moonee Beach Tavern, Coles Supermarket and various

Development FOR SALE

**Denis Gleeson** 0417 414 033

Jason Burnett

0417 414 033 0419 442 788 denis@theedgecommercial.com.au,a+260