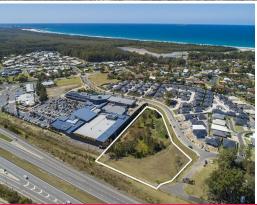

Arguably the largest parcel of land with this zoning (B4 - Mixed Use) in the region, perfect for development or landbank, location is very attractive!

Additional key features of the site:

- Approx. 1.023HA
- Commercial zoning B4 (Mixed Use)

- Neighbours the burgeoning 'Moonee Marketplace'; home to the Moonee Beach Tavern, Coles Supermarket and various

Development FOR SALE

**Denis Gleeson** 0417 414 033

Jason Burnett

0417 414 033 0419 442 788 denis@theedgecommercial.com.au,a+260