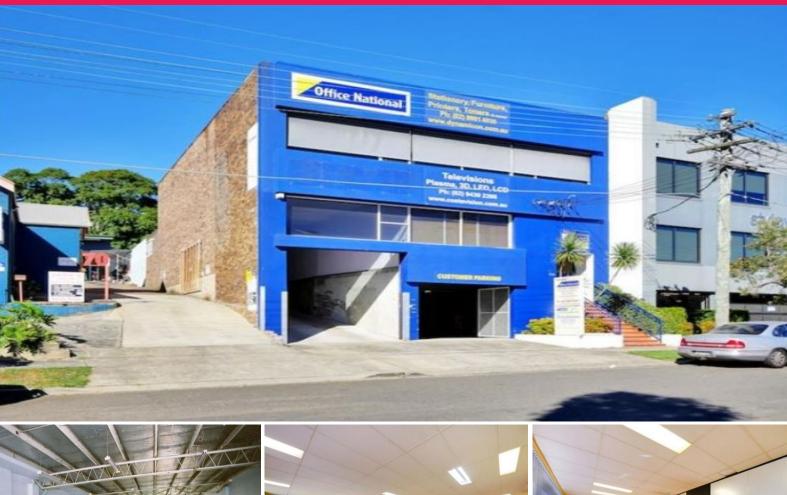

## 72 Whiting Street, Artarmon NSW 2064

## **Prominent Freestanding Office/Warehouse For Lease**

- \*Freestanding building
- \*Loading doc
- \*Onsite parking
- \*Rare freestanding Industrial building for lease on the Northshore.

The building is prominently positioned on the high side of Whiting Street and offers a good mix of office and warehouse areas. Warehouse is clear span with approx 4m clearance. Property includes a loading dock and 8+ secure undercover parking spaces.

Industrial FOR LEASE \$140,000 +Outs+GST 685sqm

**Hugh Anderson** 

**Cody Wilson** 

hugh@suttonanderson.com.au

cody@suttonanderson.com.au