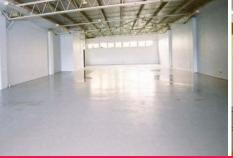

## **Prominent Freestanding Office/Warehouse For Lease**

- \*Freestanding building
- \*Loading doc
- \*Onsite parking
- \*Rare freestanding Industrial building for lease on the Northshore.

The building is prominently positioned on the high side of Whiting Street and offers a good mix of office and warehouse areas. Warehouse is clear span with approx 4m clearance. Property includes a loading dock and 8+ secure undercover parking spaces.