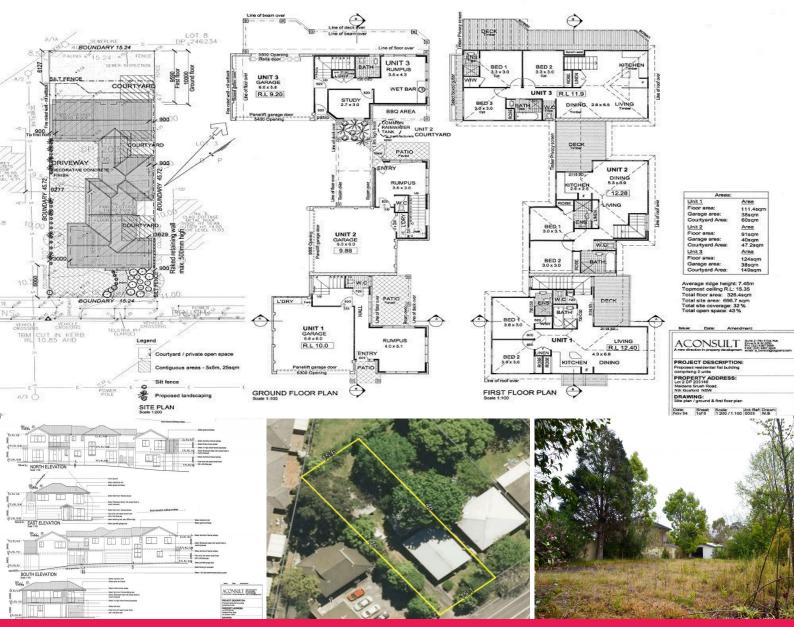

## 3 Maidens Brush Road, Wyoming NSW 2250

## 3 Townhouse development site close to Gosford CBD

Phone enquiries - please quote property ID 20318.

Located within a stone's throw of the ideal Gosford CBD in the lovely family residential area of Wyoming this is one of the rare unique development site of close to land that is within a short distance to Gosford CBD, railway and waterfront lifestyle.

- Zoned R2 ideal for redevelopment
- Generous parcel of land that sits close to level
- An ideal 15.24 metre frontage, perfect development shape
- Previously and undergoing approval for 3 townhouse development
- Backing onto reserve
- Central location just