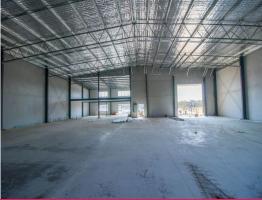

## **Modern Warehouse & Office**

Located in the Anambah Industrial Estate 73 Mustang Drive is in an ideal location with its ease of access to the New England Highway and Hunter Expressway.

This soon to be completed modern warehouse and office complex can be tailored to your specific needs and subject to approval, would suit a large range of businesses..

#### Features:

- ? Secure lock up yard
- ? Flexible office and mezzanine space
- ? 12 allocated parking spaces
- ? Rear storage yard
- ? B5 Zoning (Business D

Industrial FOR LEASE

758sqm