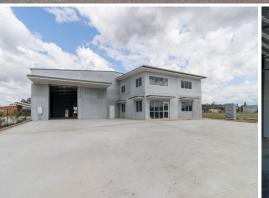

## **Modern Warehouse & Office**

Located in the Anambah Industrial Estate 73 Mustang Drive is in an ideal location with its ease of access to the New England Highway and Hunter Expressway.

This soon to be completed modern warehouse and office complex can be tailored to your specific needs and subject to approval, would suit a large range of businesses..

#### Features:

- ? Secure lock up yard
- ? Flexible office and mezzanine space
- ? 12 allocated parking spaces
- ? Rear storage yard
- ? B5 Zoning (Business D

Industrial FOR LEASE

758sqm