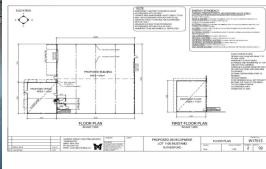

#### Features:

- ? Secure lock up yard
- ? Flexible office and mezzanine space
- ? 12 allocated parking spaces
- ? Rear storage yard
- ? B5 Zoning (Business D

Industrial FOR LEASE

758sqm