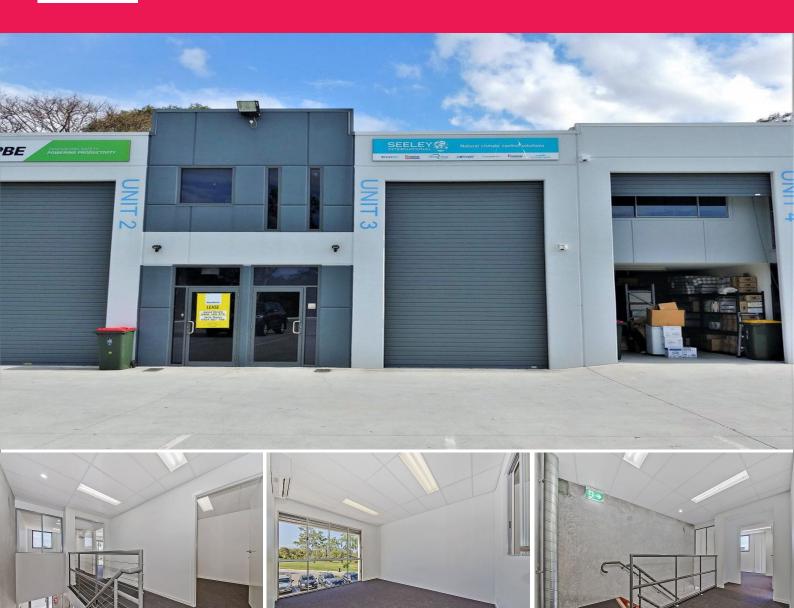

### 115sqm\* TINGALPA OFFICE + STORAGE & SMALL YARD

- 55sqm\* carpeted, mezzanine level office space featuring three partitioned air-conditioned offices, data cabling, great natural light, windows that open
- 60sqm\* ground level, carpeted & air-conditioned office / storage or showroom or with electric roller door, fibre optic internet connection
- 13sqm\* fenced rear yard with tap
- Self contained amenities include kitchenette & disabled size bathroom
- Two exclusive use car spaces plus ample visitor bays on site
- Close to the Gateway Motorway, short commute to Brisbane Airport &  $\ensuremath{\mathsf{CBD}}$
- Available on short notice call to inspect today!
- Lease: \$27,000pa + Outgoings + GST (\*approx)