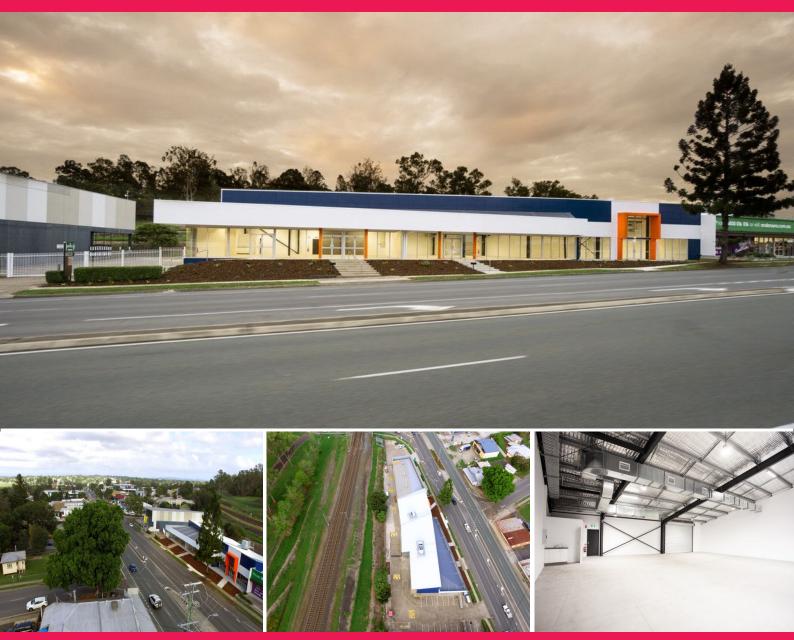

32 Brisbane Road, Bundamba QLD 4304

## Impressive New Showrooms With Main Road Exposure

Prime location with plenty of off street parking. Choice of 3 tenancies from 256m2 or total available space of 852m2. All air-conditioned throughout with excellent signage options. Attractive incentives on offer

Showroom 1 - Western corner overlooking carpark

- 280m2 with full glass showroom frontage, corner glass return and glass panels overlooking carpark
- Signage bulkhead to front and end of showroom
- 1 internal disabled toilet
- 2 roller door access to loading dock at rear
- Access to 20 community car parks