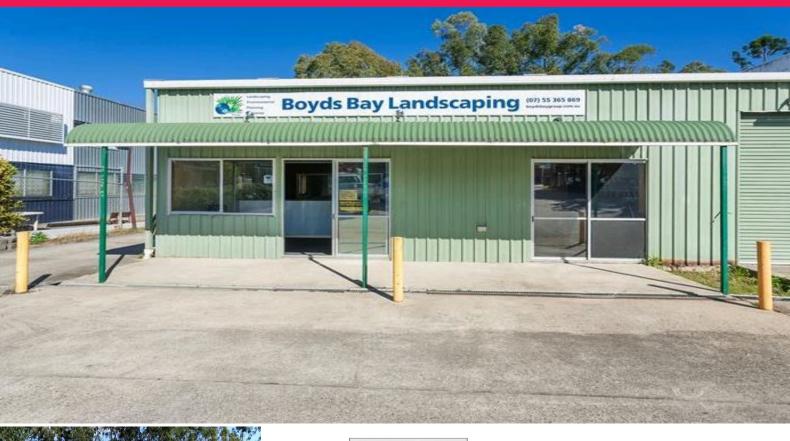

## **Owner Instructs Fair Market Value Less 10%**

- \* 172sqm well presented office/showroom
- \* 81sqm of mezzanine storage
- \* 270sqm of fully fenced secure storage yard/hardstand at rear
- \* Air-conditioned offices
- \* Kitchen & amenities
- \* Board room
- \* 3 exclusive use car parks
- \* Secure gated site
- \* Freshly painted and ready to go
- \* Easy access to Centenary Motorway and Ipswich Motorway.

Outgoings: Paid by Tenant (approx. \$6,000 p/a).

Industrial

FOR LEASE

Submit Offers

253sqm