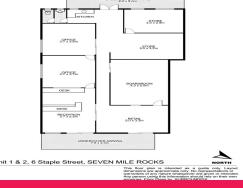

1/6 Staple Street, Seventeen Mile Rocks QLD 4073

## **Owner Instructs Fair Market Value Less 10%**

- \* 172sqm well presented office/showroom
- \* 81sqm of mezzanine storage
- \* 270sqm of fully fenced secure storage yard/hardstand at rear
- \* Air-conditioned offices
- \* Kitchen & amenities
- \* Board room
- \* 3 exclusive use car parks
- \* Secure gated site
- \* Freshly painted and ready to go
- \* Easy access to Centenary Motorway and Ipswich Motorway.