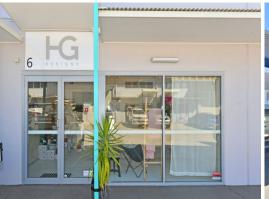

## **Architecturally Designed Complex - Modern Design**

This industrial unit in a highly visible complex has a total space of 222.5sq m (approx) and is comprised of an office, mezzanine and warehouse.

Close proximity to CBD, Sunshine Motorway and easy access to the  $\ensuremath{\mathsf{Bruce}}$  Highway.

- + Ground floor: 162.1sq m (approx) air conditioned with glass front
- + Mezzanine office: 30sq m (approx) with air conditioning and ample natural light
- + Mezzanine storage: 30sq m (approx)
- + Kitchenette, toilet