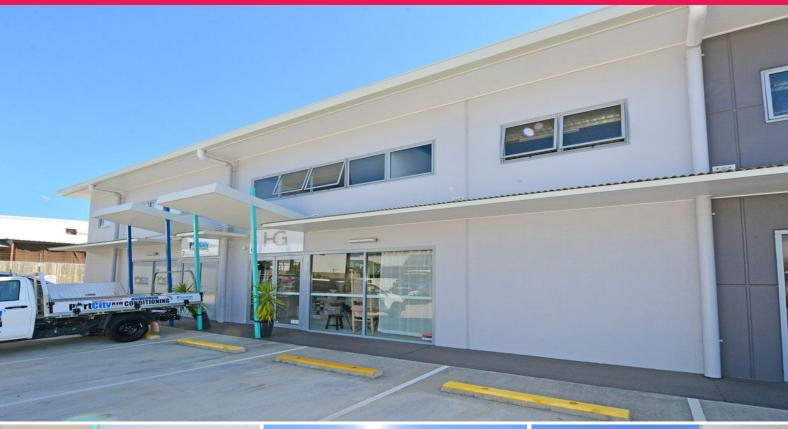

## **Architecturally Designed Complex - Modern Design**

This industrial unit in a highly visible complex has a total space of 222.5sq m (approx) and is comprised of an office, mezzanine and warehouse.

Close proximity to CBD, Sunshine Motorway and easy access to the  $\ensuremath{\mathsf{Bruce}}$  Highway.

- + Ground floor: 162.1sq m (approx) air conditioned with glass front
- + Mezzanine office: 30sq m (approx) with air conditioning and ample natural light
- + Mezzanine storage: 30sq m (approx)
- + Kitchenette, toilet