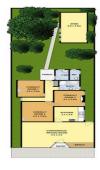

- <LI> Leased until November 2019
- <LI> Land size 332 m2 approx.
- <LI> Potential rear car access.
- <LI> Mixed use zone.
- <LI> Broad shop-front.
- <LI> Reception.
- <LI> 3 offices.
- <LI> Kitchen.

Retail FOR SALE \$749,000

173sqm