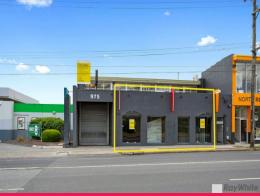

## Ray White.

975a & 975b North Road, Murrumbeena VIC 3163

## WAREHOUSE / SHOWROOM - LANDLORD WILLING TO OFFER INCENTIVES!

- Excellent frontage onto North Road with substantial signage opportunity!
- Total lettable area 270m2 approx.
- Comprising 142m2\* of front retail / showroom area.
- Rear warehouse / storage area of 127m2\*
- Suitable for many uses such as showroom, retail, office (STCA).
- Neighbours include the renowned Oasis Bakery plus an array of National / International businesses!