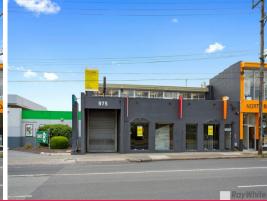

## Ray White.

975a & 975b North Road, Murrumbeena VIC 3163

## WAREHOUSE / SHOWROOM - LANDLORD WILLING TO OFFER INCENTIVES!

- Excellent frontage onto North Road with substantial signage opportunity!
- Total lettable area 270m2 approx.
- Comprising 142m2\* of front retail / showroom area.
- Rear warehouse / storage area of 127m2\*
- Suitable for many uses such as showroom, retail, office (STCA).
- Neighbours include the renowned Oasis Bakery plus an array of National / International businesses!