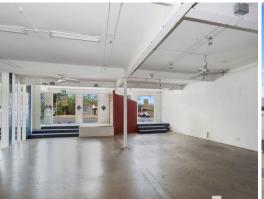

## WAREHOUSE / SHOWROOM - LANDLORD WILLING TO OFFER INCENTIVES!

- Excellent frontage onto North Road with substantial signage opportunity!
- Total lettable area 270m2 approx.
- Comprising 142m2\* of front retail / showroom area.
- Rear warehouse / storage area of 127m2\*
- Suitable for many uses such as showroom, retail, office (STCA).
- Neighbours include the renowned Oasis Bakery plus an array of National / International businesses!