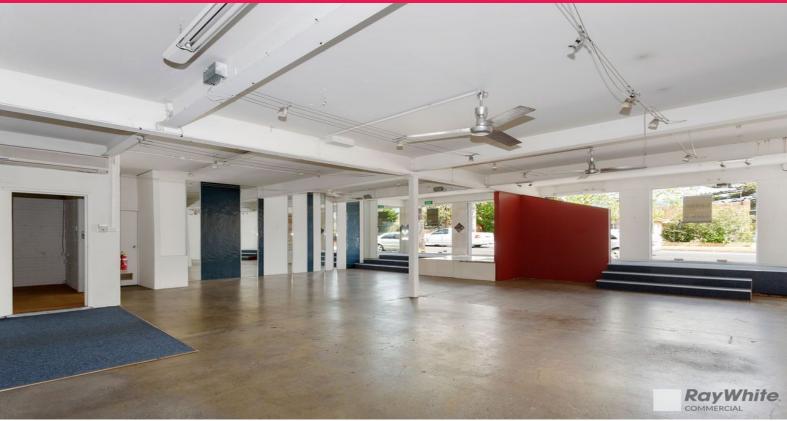

## WAREHOUSE / SHOWROOM - LANDLORD WILLING TO OFFER INCENTIVES!

- Excellent frontage onto North Road with substantial signage opportunity!
- Total lettable area 270m2 approx.
- Comprising 142m2\* of front retail / showroom area.
- Rear warehouse / storage area of 127m2\*
- Suitable for many uses such as showroom, retail, office (STCA).
- Neighbours include the renowned Oasis Bakery plus an array of National / International businesses!