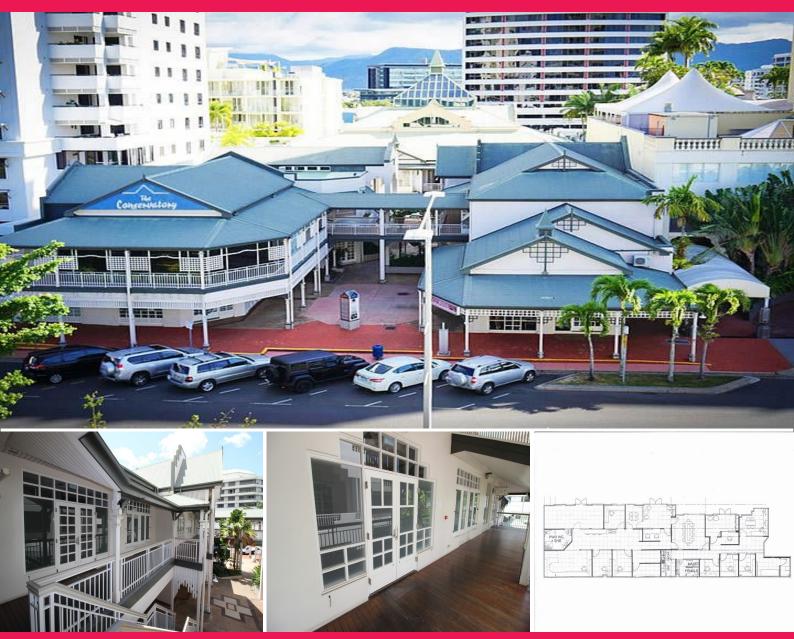

# F4/9 Abbott Street, Cairns City QLD 4870

## High Grade Office Available 300sqm\*

- ? Attractive CBD office in The Conservatory Building, 9 Abbott Street
- ? High quality fit out formerly PNG Consulate
- ? Walk through access Abbott to Lake Streets
- ? First floor office approximately 300 sqm with three entry points
- ? Two reception points, both with waiting areas
- ? 10 separate offices
- ? Two offices with built in, modern desks and drawers
- ? One boardroom designed with data connection points
- ? One meeting room
- ? Modern kitchen
- ? Neutral colours throughout
- ? Two air conditioned data point rooms
- ? Built in speaker system installed
- ? Male/female/disabled

Offices FOR LEASE

300sqm