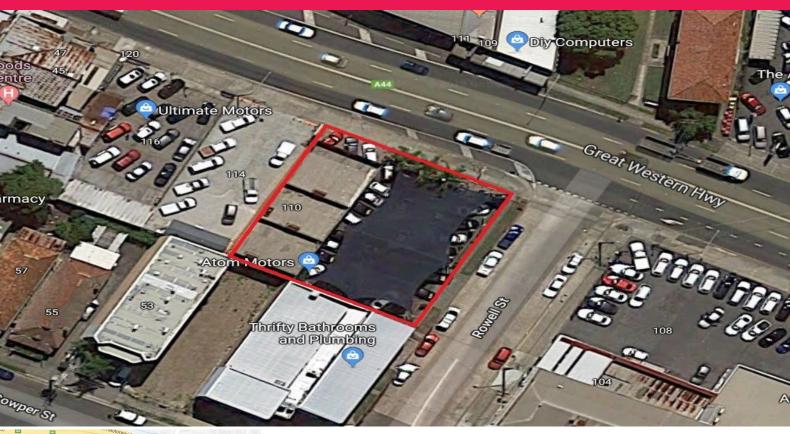

## 110 Parramatta Road, Granville NSW 2142

## Strategic Corner Location Site 930sqm - Granville

The property has a site area of 930sqm with a 313sqm building structure which is currently being used as a showroom and workshop and is strategically located on the corner of Parramatta Road and Rowell Street.

The property is being occupied by a car dealer who has occupied the property for a very long time.

For more information on this property click <a href="http://www.rhcp.com.au/listing/105737">here</a>

Retail FOR SALE 4300000 \$4,300,000 930sqm