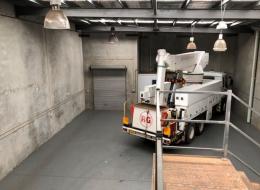

- \* 30sqm (approx.) air conditioned reception/office on ground floor
- \* 30sqm (approx.) air conditioned office on mezzanine floor
- \* 200sqm (approx.) clear span warehouse with direct access to container height roller door
- \* 10sqm (approx.) storage area at rear of unit with secure roller door access
- \* Own amenities kitchenette and toilet
- \* Approx 100amps/phase of three phase power available
- \* Secure lockup compound
- \* Outgoings included in rent
- \* Pricing exclusive of GST