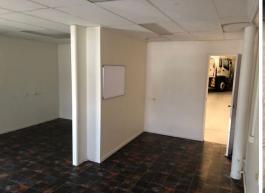

- \* 30sqm (approx.) air conditioned reception/office on ground floor
- \* 30sqm (approx.) air conditioned office on mezzanine floor
- \* 200sqm (approx.) clear span warehouse with direct access to container height roller door
- \* 10sqm (approx.) storage area at rear of unit with secure roller door access
- \* Own amenities kitchenette and toilet
- \* Approx 100amps/phase of three phase power available
- \* Secure lockup compound
- \* Outgoings included in rent
- \* Pricing exclusive of GST