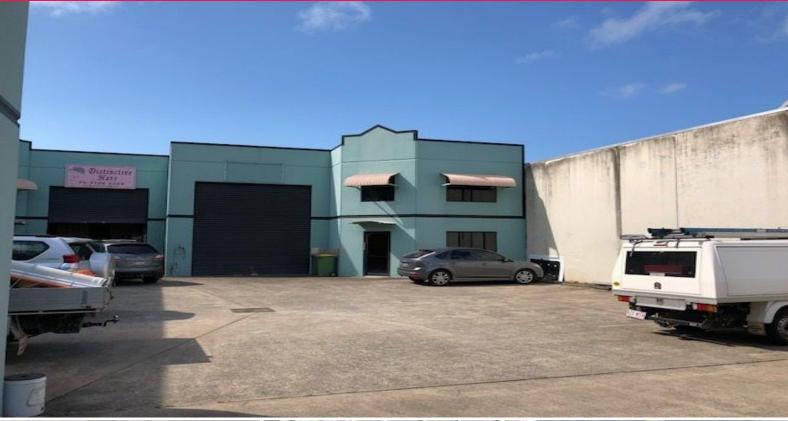

## Raine&Horne. Commercial

4/17-19 Steel Street, Capalaba QLD 4157

## 270sqm Multi-functional Unit with Direct Access

This southern facing tilt panel unit has great ventilation with front and rear roller doors and would suit a multitude of businesses. Features include:

- \* 30sqm (approx.) air conditioned reception/office on ground floor
- \* 30sqm (approx.) air conditioned office on mezzanine floor
- \* 200sqm (approx.) clear span warehouse with direct access to container height roller door
- \* 10sqm (approx.) storage area at rear of unit with secure roller door access
- \* Own amenities kitchenette and toilet
- \* Approx 100amps/phase of three phase power available
- \* Secure lockup compound
- \* Outgoings included in rent
- \* Pricing exclusive of GST