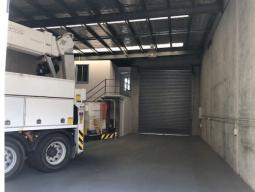

- \* 30sqm (approx.) air conditioned reception/office on ground floor
- \* 30sqm (approx.) air conditioned office on mezzanine floor
- \* 200sqm (approx.) clear span warehouse with direct access to container height roller door
- \* 10sqm (approx.) storage area at rear of unit with secure roller door access
- \* Own amenities kitchenette and toilet
- \* Approx 100amps/phase of three phase power available
- \* Secure lockup compound
- \* Outgoings included in rent
- \* Pricing exclusive of GST