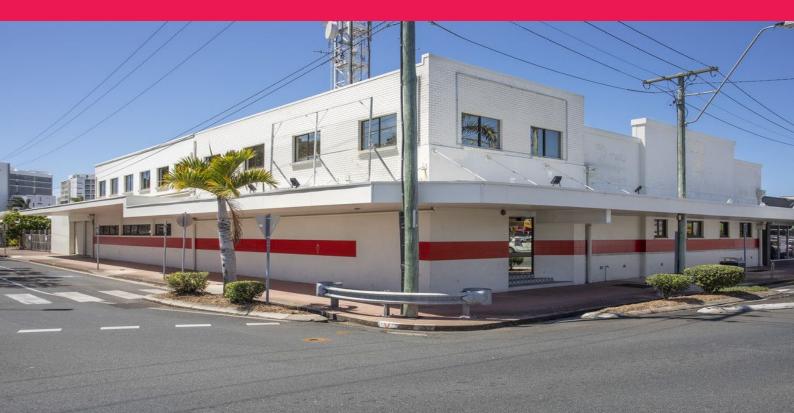

## Over 2,000m2 CBD Land & 1,400m2+ Building

Pride & Power Position - Development Site - Exceptional opportunity to own a large portion of the Mackay central business district, with the property boasting over 2,000sqm of land area there are various options of potential for any new owner.

- Prime location with high profile frontage
- Roughly 86m of frontage onto both Victoria & Wellington Street
- 2,054sq m of corner development site
- 1,443sq m of net lettable area
- Office fit out, boardroom in place
- Previous National Tenant Channel 7
- Back up power generator onsite