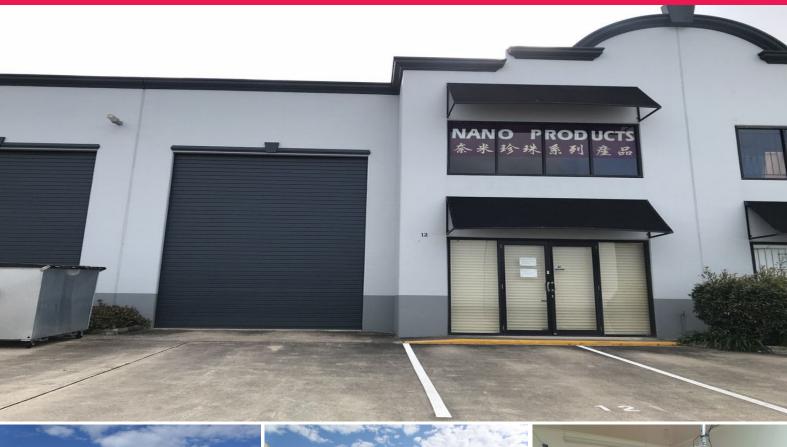

## Office/Warehouse in Functional Complex

- \* 158sqm warehouse area with insulation and good natural light
- \* 84sqm ground floor office/reception/boardroom
- \* 60sqm open plan mezzanine office
- \* 88sqm approved load bearing mezzanine storage area
- \* Electric container height roller door
- \* Sealed floors in warehouse area
- \* Carpet and air-conditioning throughout office areas
- \* Unit has own amenities and kitchenette on ground floor
- \* 3 exclusive use car parks with ample visitor parking available
- \* Drive around complex with short term container drop ability
- \* Located minutes from the M1 motorway, Logan and Kingston Roads

Industrial

FOR SALE

\$630,000

390sqm

Raine&Horne. Commercial

**Andrew Honeybone** 

0400 572 917

andrew@RnHcommercial.com.au