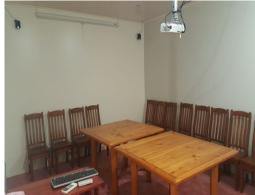

## Office/Warehouse in Functional Complex

- \* 158sqm warehouse area with insulation and good natural light
- \* 84sqm ground floor office/reception/boardroom
- \* 60sqm open plan mezzanine office
- \* 88sqm approved load bearing mezzanine storage area
- \* Electric container height roller door
- \* Sealed floors in warehouse area
- \* Carpet and air-conditioning throughout office areas
- \* Unit has own amenities and kitchenette on ground floor
- \* 3 exclusive use car parks with ample visitor parking available
- \* Drive around complex with short term container drop ability
- \* Located minutes from the M1 motorway, Logan and Kingston Roads