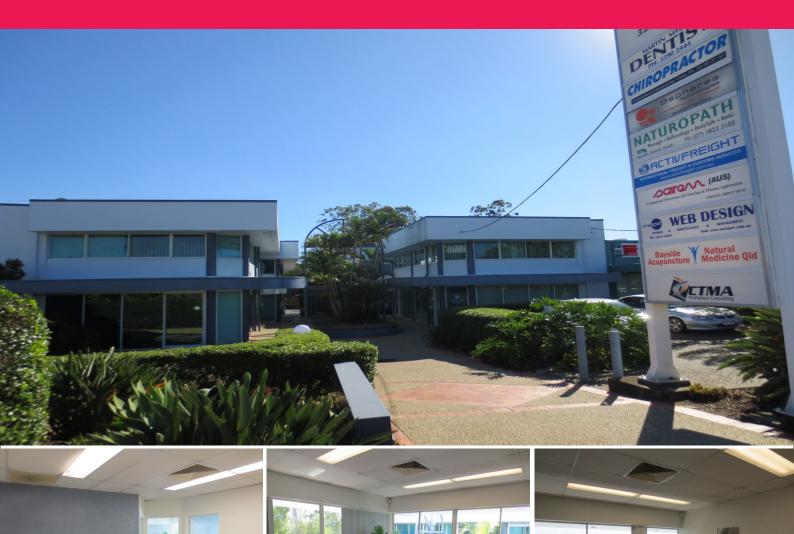

## Raine&Horne. Commercial

11a/29 Mount Cotton Road, Capalaba QLD 4157

## 65sqm Professional First Floor Office Space

This quality office tenancy is sure to please the most discerning tenant. Features include:

- \* Fully ducted air conditioning
- \* Reception and two separate offices with plenty of natural light
- \* Lunchroom with kitchenette
- \* Surrounded by professional businesses
- \* Arcade entry with generous parking at rear of complex
- \* Illuminated pylon signage on main road
- \* Information directory at rear of complex
- \* Outgoings included in the rent
- \* Pricing excludes GST