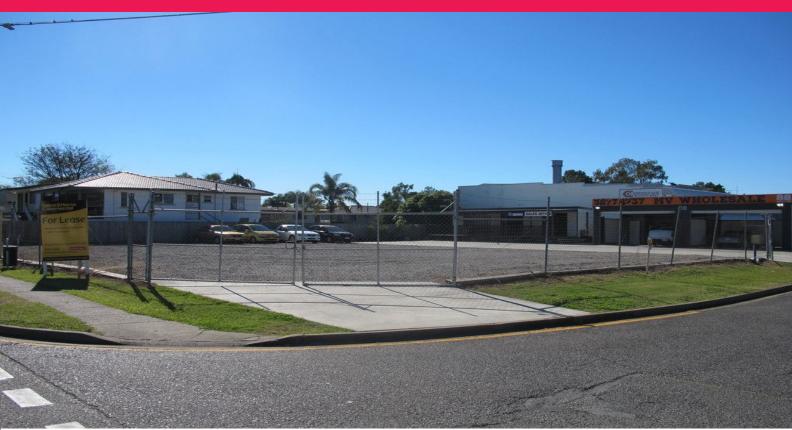

## **Corner Position... Sales & Display Yard**

- \* Prominent Archerfield display/storage yard
- \* Excellent corner position fronting Beatty Road
- \* 1,209sqm fully fenced site with access from Rodwell St
- \* Part compacted gravel/part concrete hardstand
- \* Fully flood lit with security cameras for added security
- \* 70sqm storage/garage area with electric roller doors
- \* 74sqm of office space with a verandah
- \* Material change of use to sales & display yard
- \* Available now!!!

Car Parking: Ample on site.

Land

FOR SALE

Contact Agent

Raine&Horne. Commercial

**Wayne Newberry** 

0408 723 023

wayne@rnhcommercial.com.au