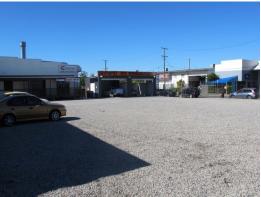

## **Corner Position... Sales & Display Yard**

- \* Prominent Archerfield display/storage yard
- \* Excellent corner position fronting Beatty Road
- \* 1,209sqm fully fenced site with access from Rodwell St
- \* Part compacted gravel/part concrete hardstand
- \* Fully flood lit with security cameras for added security
- \* 70sqm storage/garage area with electric roller doors
- \* 74sqm of office space with a verandah
- \* Material change of use to sales & display yard
- \* Available now!!!

Car Parking: Ample on site.

Land

FOR SALE

Contact Agent

Raine&Horne. Commercial

**Wayne Newberry** 

0408 723 023

wayne@rnhcommercial.com.au