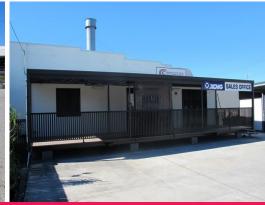

## **Corner Position... Sales & Display Yard**

- \* Prominent Archerfield display/storage yard
- \* Excellent corner position fronting Beatty Road
- \* 1,209sqm fully fenced site with access from Rodwell St
- \* Part compacted gravel/part concrete hardstand
- \* Fully flood lit with security cameras for added security
- \* 70sqm storage/garage area with electric roller doors
- \* 74sqm of office space with a verandah
- \* Material change of use to sales & display yard
- \* Available now!!!

Car Parking: Ample on site.

Land

FOR SALE

Contact Agent

Raine&Horne. Commercial

**Wayne Newberry** 

0408 723 023

wayne@rnhcommercial.com.au