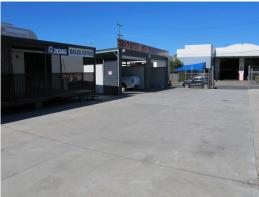

## **Corner Position... Sales & Display Yard**

- \* Prominent Archerfield display/storage yard
- \* Excellent corner position fronting Beatty Road
- \* 1,209sqm fully fenced site with access from Rodwell St
- \* Part compacted gravel/part concrete hardstand
- \* Fully flood lit with security cameras for added security
- \* 70sqm storage/garage area with electric roller doors
- \* 74sqm of office space with a verandah
- \* Material change of use to sales & display yard
- \* Available now!!!

Car Parking: Ample on site.

Land

FOR SALE

Contact Agent

Raine&Horne. Commercial

**Wayne Newberry** 

0408 723 023

wayne@rnhcommercial.com.au