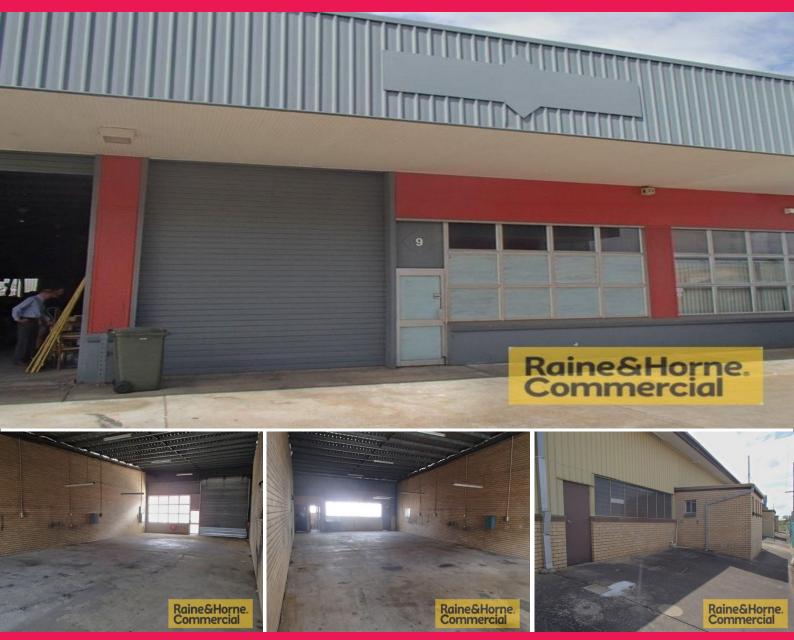

## Neat & Tidy 210sqm Archerfield Unit

- \* Ready to go, masonry brick unit in popular Archerfield Complex
- \* 210sqm of clear span warehouse with great natural light
- \* Insulated warehouse with up to 5.5m internal height
- \* Access via single container height roller door
- \* Includes separate male and female amenities
- \* Ample 3 phase power available with multiple points throughout.
- \* Brand new roof was recently installed
- \* Property not affected by 2011 floods

Outgoings: Paid by Tenant

Please Quote Property ID: 19794974.

Industrial

FOR LEASE

210sqm