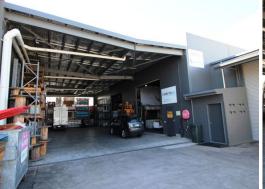

Minimum 6 metre clearance with good natural light and ventilation throughout.

Warehouse dimensions 25\* sqm x 18\* sqm.

Electronic roller doors, LED lighting, 3 phase power, toilet and shower with balance of site being hardstand.