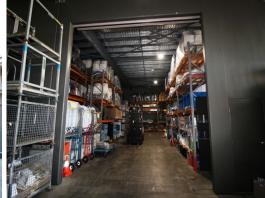

Minimum 6 metre clearance with good natural light and ventilation throughout.

Warehouse dimensions 25\* sqm x 18\* sqm.

Electronic roller doors, LED lighting, 3 phase power, toilet and shower with balance of site being hardstand.