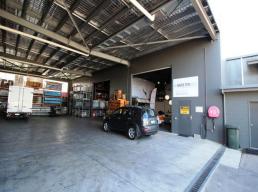

Minimum 6 metre clearance with good natural light and ventilation throughout.

Warehouse dimensions 25\* sqm x 18\* sqm.

Electronic roller doors, LED lighting, 3 phase power, toilet and shower with balance of site being hardstand.