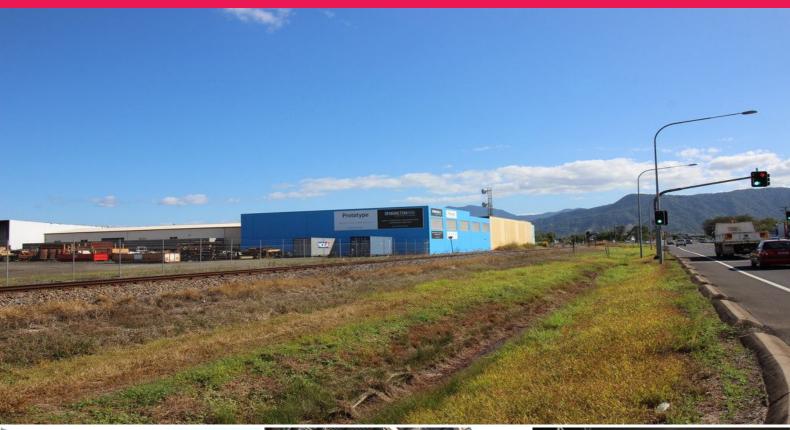

### **Warehouse For Lease - Portsmith**

438 sqm warehouse with additional 300 sqm undercover work space available for lease.

Located only 2 kilometres from the CBD, near Cairns Port, southern access road and the in the industrial precinct of Portsmith.

Excellent signage facing a major arterial road.

Industrial FOR LEASE

438sqm