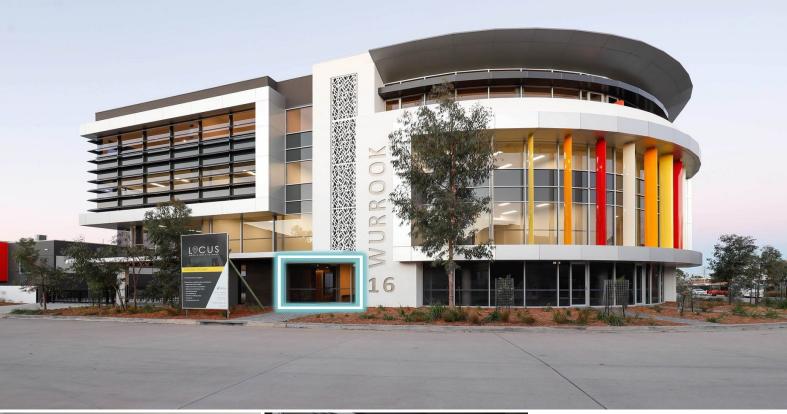

Café/16 Wurrook Circuit, Caringbah NSW 2229

## **Espresso Bar!**

Exclusive caf? opportunity on the ground floor of the highly sought after & anticipated LOCUS Building. Located within the Sutherland Shire's newest business park. For all hospitality professionals this is your opportunity to be your own boss and work closer to home in a brand new architecturally designed commercial office development. Features include;