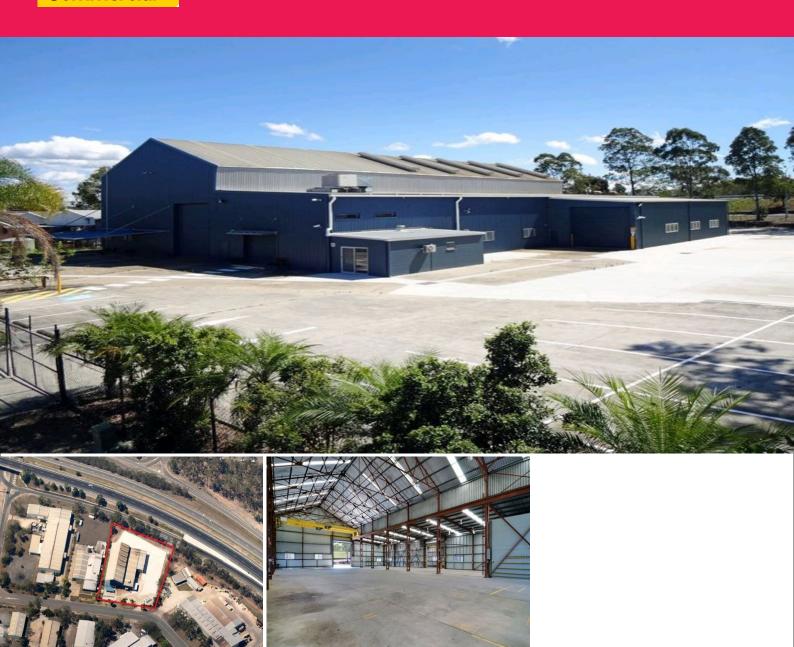

## Raine&Horne. Commercial

12 Antimony Street, Carole Park QLD 4300

## **Gantry Cranes, Hardstand, 300 Amps Power!**

- \* 2 x 5 tonne cranes approx. 8m under the hook
- \* Large 3 phase power supply (300 amps/phase)
- \* 12 metre internal factory height
- \* 2,300sqm of concrete hardstand
- \* 2 x cross over entry points
- \* Drive through capability
- \* Great access to Ipswich, Logan and Centenary Motorways
- \* CCTV cameras, alarm system & fully fenced secure site

Outgoings: Paid by Tenant (approx. \$58,889.20 p/a) Car Parking: Ample on site.

Please quote property ID: 19790880

Industrial

FOR LEASE

Contact Agent

2009sqm

Raine&Horne. Commercial

**Douglas Gaw** 