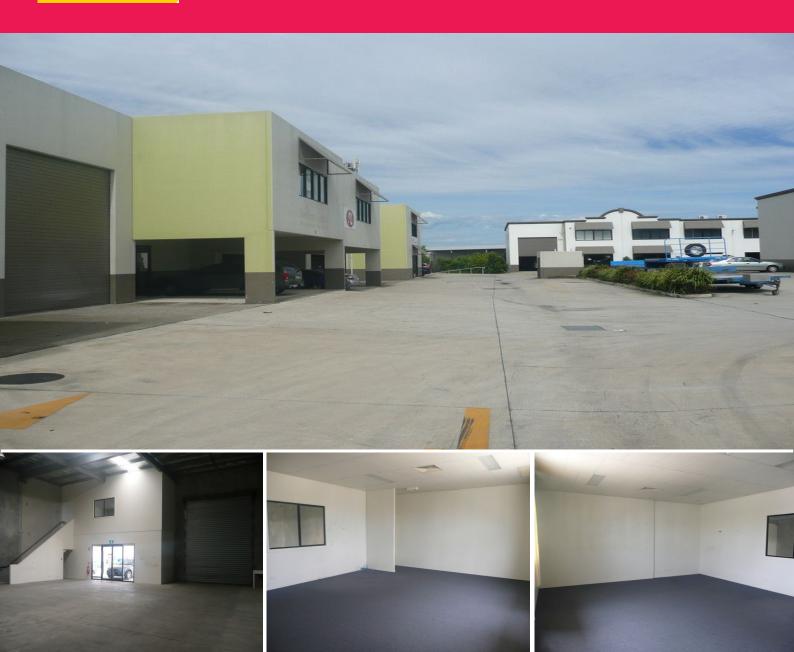

## 40ft Container Set Down - Modern Tilt Panel Unit

- \* Modern 264sqm unit in popular Acacia Ridge complex
- \* Concrete tilt panel construction offering great look & security
- \* Designated 40ft container set down area in front of unit
- \* 208sqm of clear span warehouse with great natural light
- \* Excellent internal height with a minimum of 6 metres
- \* Access via a single container height roller door
- \* 56sqm of air-conditioned office space on the mezzanine level
- \* 2 designated undercover car spaces plus ample common parks
- \* Fully fenced and security gated complex
- \* A must see option This will not last!