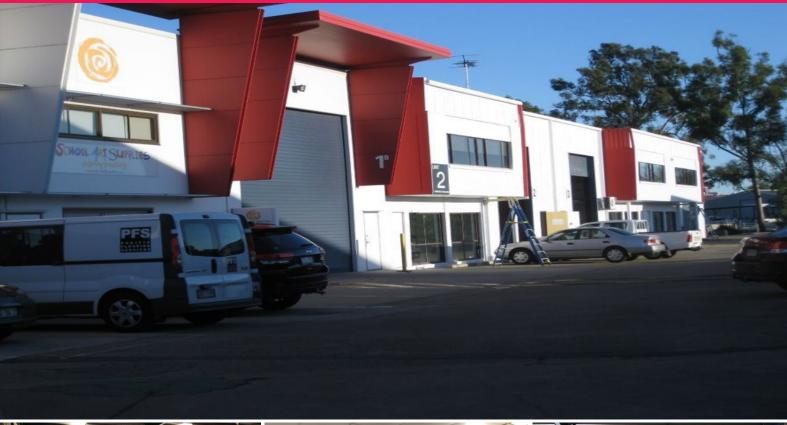

4 / 25 Michlin Street, Moorooka QLD 4105

## **Best Value Industrial space in Moorooka**

Best Value Space in Moorooka

The complex is situated off Ipswich Road in Moorooka's Magic Mile approximately 8 radial kilometres south of the Brisbane CBD. Ipswich Road connects south onto the Ipswich motorway or provides access north to the CBD.

Warehouse floor area 467sqm plus Mezzanine 45sqm ready to go.

This now has a reduced rental rate so get in early for a look.

Retail FOR LEASE \$4695 Plus GST Plus Ougoings 512sqm

**Gavin Roberts** 

**Paul Eastley** 