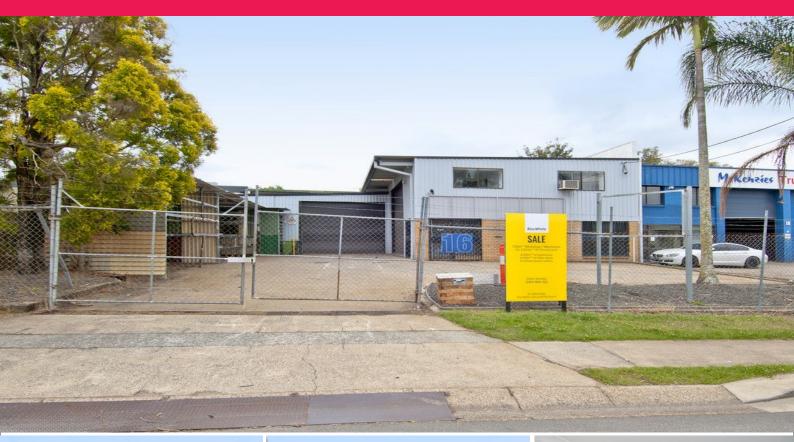

## 16 Chetwynd Street, Loganholme QLD 4129

## **Freestanding Warehouse For Your Business**

- \* 720m2\* freestanding industrial warehouse building
- \* Now vacant and the building has been repainted and refurbished
- \* Ideal for an owner occupier or an astute investor
- \* Includes 620m2\* of warehouse area with access via 2 roller doors
- $^{\ast}$  Includes 100m2  $^{\ast}$  of newly carpeted and painted offices over 2 levels
- \* Fully fenced property of 1,012m2\* with wide front gates
- \* Multiple 3 phase power points throughout warehouse area
- $^{\ast}$  Male and female toilets and a kitchenette room in warehouse
- \* Room to place a 20ft or 40ft container for unloading / loading
- \* Situated very close to the M1 and Logan Motorways via exits 30 and 31
- \* NBN is now ready in the street to connect to
- \* The outside steel racking can be removed if not required