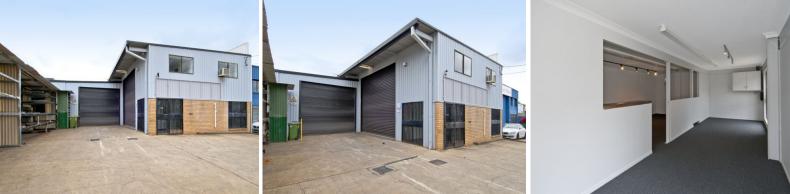

## **Freestanding Warehouse For Your Business**

- \* 720m2\* freestanding industrial warehouse building
- \* Now vacant and the building has been repainted and refurbished
- \* Ideal for an owner occupier or an astute investor
- \* Includes 620m2\* of warehouse area with access via 2 roller doors
- $^{\ast}$  Includes 100m2  $^{\ast}$  of newly carpeted and painted offices over 2 levels
- \* Fully fenced property of 1,012m2\* with wide front gates
- \* Multiple 3 phase power points throughout warehouse area
- $^{\ast}$  Male and female toilets and a kitchenette room in warehouse
- \* Room to place a 20ft or 40ft container for unloading / loading
- \* Situated very close to the M1 and Logan Motorways via exits 30 and 31
- \* NBN is now ready in the street to connect to
- \* The outside steel racking can be removed if not required