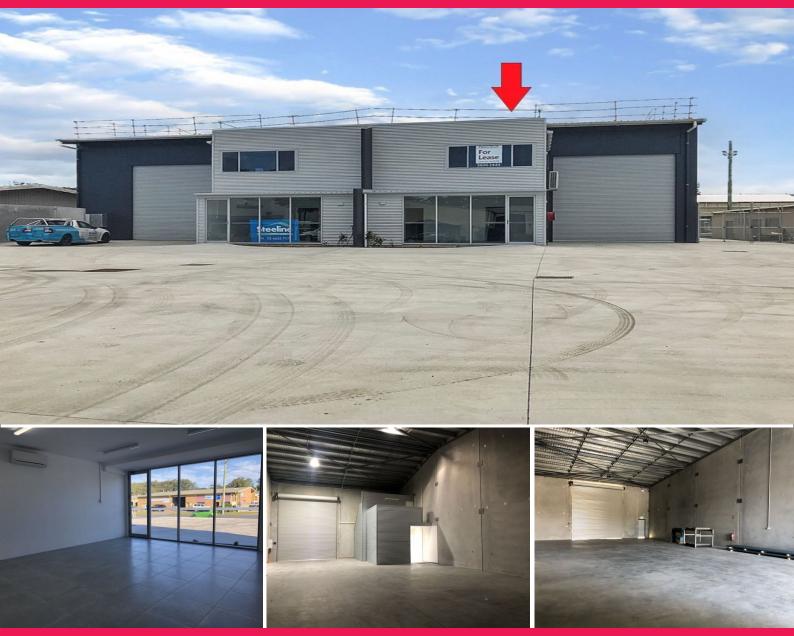

## 2/lot 10 Cook Drive, Coffs Harbour NSW 2450

## Warehouse PLUS rear yard and side access...

Lot 10 Cook Drive will provide high clearance concrete tilt panel warehouse space of approx. 345m2 PLUS office/showroom PLUS rear yard and side access...

The building will provide wide drive way access and great street appeal for your business.

Unit 2 will benefit from approx...67m2 ground floor showroom plus 48m2 upper floor office... as well as rear yard and side access. - Very rare in today's market!

Located just around the corner from Bunnings Trade and Startrack Express and only 500m from Bunnings and BlueScope Lysaght; only 800m2 from other national brands such as, BCF (Boating Camping Fishing),