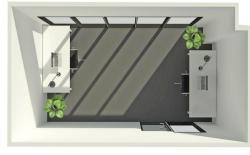

Suite L40 is an open plan, spacious suite suitable for up to 3 people. Key features include:

- Open plan office ideal for small business or startup
- Quality, brand new fit out
- Furnished with 2 desk

Offices

FOR LEASE

14sqm

**Melbourne Commercial** 

Office Sales & Leasing