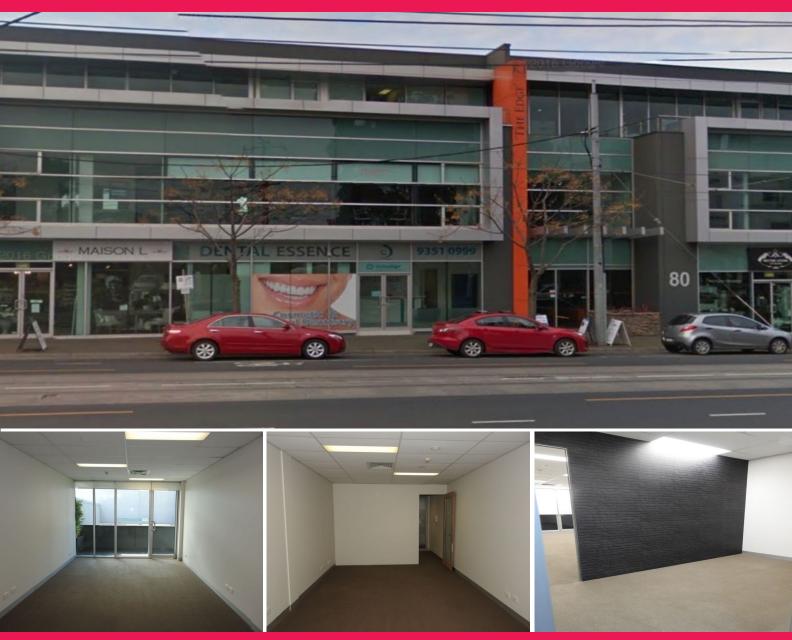

26b/80 Keilor Road, Essendon North VIC 3041

## COMMERCIAL OFFICE FOR LEASE - IDEAL FOR SMALL BUSINESS - FLEXIBLE LEASE TERMS

Phone enquiries - please quote property ID 20326

Filled with natural light this open plan office space with reception area has a floor area of approximately 38m2 with its own balcony access. Ideal for a small business/office amongst other good companies.

Flexible lease terms.

This fully serviced office complex offers access to shared Kitchenettes, male & Department amenities and dual lift access. Situated on vibrant Keilor Rd offering great access to public transport/freeways

Offices

FOR LEASE

43sqm

**No Agent Property** 

enquiries@noagentproperty.com.au