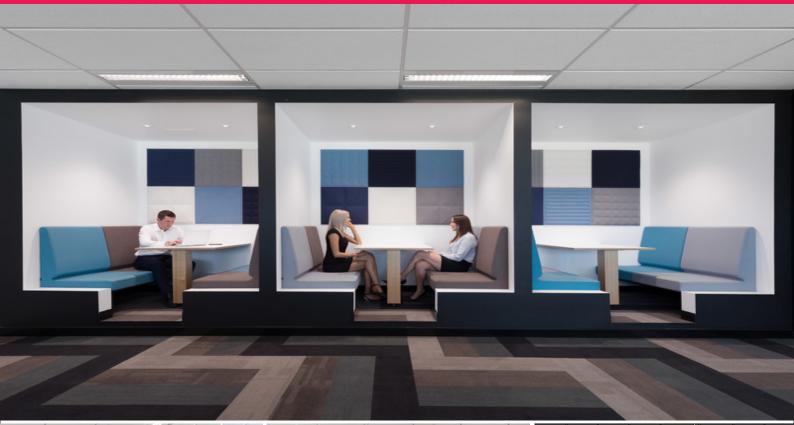

## Stunning 22 workstation open plan office in the highly sought after Gasworks pre

- Architecturally designed 22 workstations open plan with 3 separate breakout spaces and built in storage lockers

- Space is fully furnished with in-desk power and 100mb/100mb fibre and wifi

- Complementary access to two 12 seater boardrooms and 2 additional meeting rooms  $% \left( {{\left[ {{{\rm{cons}}} \right]}_{\rm{cons}}} \right)$ 

- 24/7 Access and the office has it's own private swipe card system

- Complimentary use of reception services during business hours
- State of the art acoustic tiles, lamps and dividers to reduce noise transfer in the workspace
- Own branding and signage is available

- Flexible terms from o