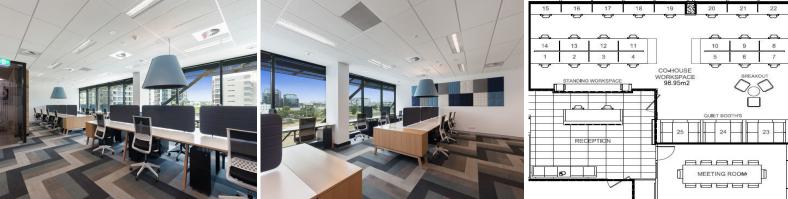

## Stunning 22 workstation open plan office in the highly sought after Gasworks pre

- Architecturally designed 22 workstations open plan with 3 separate breakout spaces and built in storage lockers

- Space is fully furnished with in-desk power and 100mb/100mb fibre and wifi

- Complementary access to two 12 seater boardrooms and 2 additional meeting rooms  $% \left( {{\left[ {{{\rm{cons}}} \right]}_{\rm{cons}}} \right)$ 

- 24/7 Access and the office has it's own private swipe card system

- Complimentary use of reception services during business hours
- State of the art acoustic tiles, lamps and dividers to reduce noise transfer in the workspace
- Own branding and signage is available

- Flexible terms from o