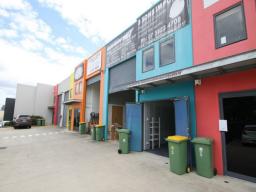

## 4/10-12 India Street, Capalaba QLD 4157

## Modern Warehouse Unit with Bonus Mezzanine Storage

- 146sqm\* ground floor including 78sqm\* warehouse, 60sqm\* open plan office/showroom & self contained amenities
- 88sqm\* mezzanine level includes 21sqm\* of office & 67sqm\* of storage
- All offices areas are carpeted & air-conditioned
- Access via electric container height roller door
- Also contains insulation & skylights throughout warehouse
- Direct signage & exposure to India Street
- Complex enjoys dual drive way access

NETT RENTAL PCM^ - \$2,000

^All rentals quoted are exclusive of Outgoings & GST

\*Approximately

Industrial FOR LEASE

146sqm