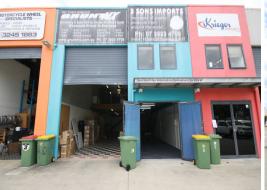

## 4/10-12 India Street, Capalaba QLD 4157

## Modern Warehouse Unit with Bonus Mezzanine Storage

- 146sqm\* ground floor including 78sqm\* warehouse, 60sqm\* open plan office/showroom & self contained amenities
- 88sqm\* mezzanine level includes 21sqm\* of office & 67sqm\* of storage
- All offices areas are carpeted & air-conditioned
- Access via electric container height roller door
- Also contains insulation & skylights throughout warehouse
- Direct signage & exposure to India Street
- Complex enjoys dual drive way access

NETT RENTAL PCM^ - \$2,000

^All rentals quoted are exclusive of Outgoings & GST

\*Approximately

Industrial FOR LEASE

146sqm