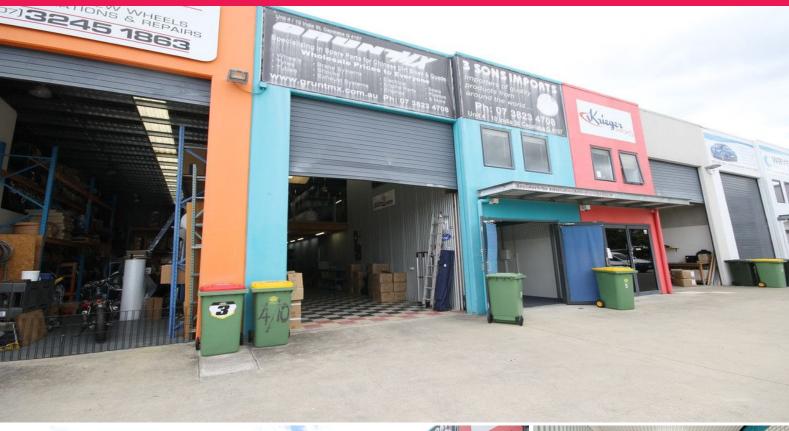

## 4/10-12 India Street, Capalaba QLD 4157

## Modern Warehouse Unit with Bonus Mezzanine Storage

- 146sqm\* ground floor including 78sqm\* warehouse, 60sqm\* open plan office/showroom & self contained amenities
- 88sqm\* mezzanine level includes 21sqm\* of office & 67sqm\* of storage
- All offices areas are carpeted & air-conditioned
- Access via electric container height roller door
- Also contains insulation & skylights throughout warehouse
- Direct signage & exposure to India Street
- Complex enjoys dual drive way access

NETT RENTAL PCM^ - \$2,000

^All rentals quoted are exclusive of Outgoings & GST

\*Approximately

Industrial FOR LEASE

146sqm