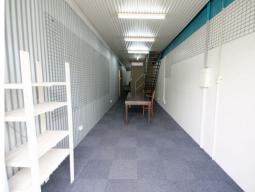

## Modern Warehouse Unit with Bonus Mezzanine Storage

- 146sqm\* ground floor including 78sqm\* warehouse, 60sqm\* open plan office/showroom & self contained amenities
- 88sqm\* mezzanine level includes 21sqm\* of office & 67sqm\* of storage
- All offices areas are carpeted & air-conditioned
- Access via electric container height roller door
- Also contains insulation & skylights throughout warehouse
- Direct signage & exposure to India Street
- Complex enjoys dual drive way access