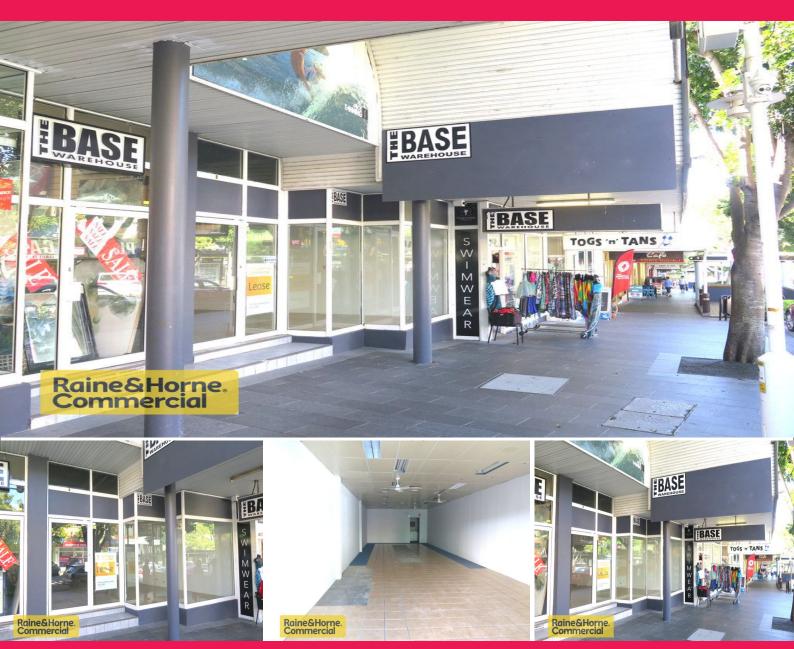

# Prime retail position!

Located in the heart of The Entrance is this fantastic retail premises. Previously occupied by The Base Warehouse the premises is well suited to local retailers looking for a commanding position at The Entrance.

Features include:

- 5sqm\* street frontage
- Quality glass shopfront
- Open plan floor space
- Plenty of parking

If you would like more information or to arrange an inspection, please call Ben Purdue 0450 719 600 today.

Retail FOR LEASE \$34,000 gross pa + GST 100sqm