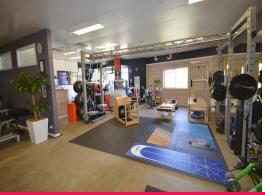

## Retail, Office or Showroom

This immaculate single level tenancy is located just 2 minutes walk from The Junction CBD and shopping centre and includes:

- \* Air conditioned open plan area 150m2 approx.
- \* Partitioned reception
- \* Huge signage opportunities
- \* Common on-site car park

A modern complex which includes a mix of medical professionals, fitness and office type uses. This suite could also be a great retail showroom as it has rear lane delivery access.

Offices

FOR LEASE

150sqm