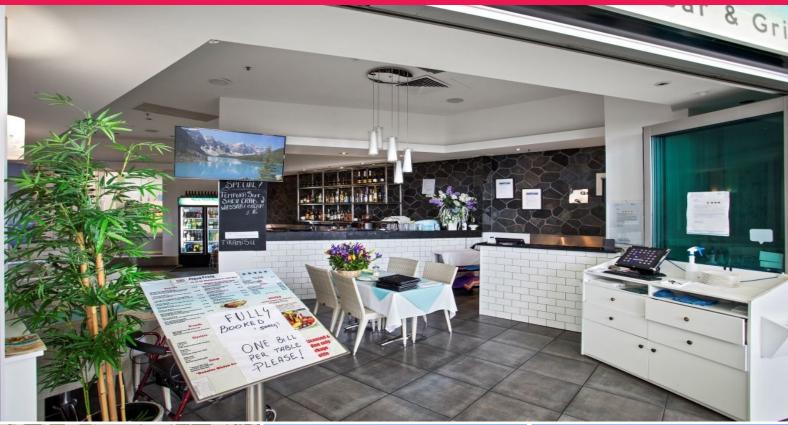

## Long Term Established Restaurant Investment - Fronts Broadwater

- \* Nett Income \$103,500pa\*, tenant pays 100% of Outgoings
- \* New 5 + 5 year lease, long term secure tenant
- \* Leased to the long established ?Agua Front Restaurant'
- \* Lease commenced 1/6/2018
- \* Total area 185m2 (110m2\* Internal + 75m2\* external exclusive use area)
- \* Well positioned fronting the Broadwater within the prominent Aqua Building
- \* High yielding secure Investment opportunity with strong guarantees!