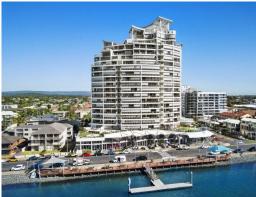

## Long Term Established Restaurant Investment - Fronts Broadwater

- \* Nett Income \$103,500pa\*, tenant pays 100% of Outgoings
- \* New 5 + 5 year lease, long term secure tenant
- \* Leased to the long established ?Agua Front Restaurant'
- \* Lease commenced 1/6/2018
- \* Total area 185m2 (110m2\* Internal + 75m2\* external exclusive use area)
- \* Well positioned fronting the Broadwater within the prominent Aqua Building
- \* High yielding secure Investment opportunity with strong guarantees!