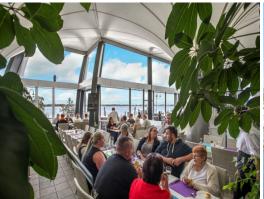

## Long Term Established Restaurant Investment - Fronts Broadwater

- \* Nett Income \$103,500pa\*, tenant pays 100% of Outgoings
- \* New 5 + 5 year lease, long term secure tenant
- \* Leased to the long established ?Agua Front Restaurant'
- \* Lease commenced 1/6/2018
- \* Total area 185m2 (110m2\* Internal + 75m2\* external exclusive use area)
- \* Well positioned fronting the Broadwater within the prominent Aqua Building
- \* High yielding secure Investment opportunity with strong guarantees!