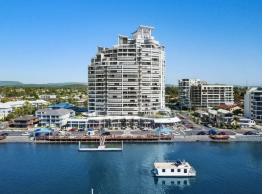

## Long Term Established Restaurant Investment - Fronts Broadwater

- \* Nett Income \$103,500pa\*, tenant pays 100% of Outgoings
- \* New 5 + 5 year lease, long term secure tenant
- \* Leased to the long established ?Agua Front Restaurant'
- \* Lease commenced 1/6/2018
- \* Total area 185m2 (110m2\* Internal + 75m2\* external exclusive use area)
- \* Well positioned fronting the Broadwater within the prominent Aqua Building
- \* High yielding secure Investment opportunity with strong guarantees!