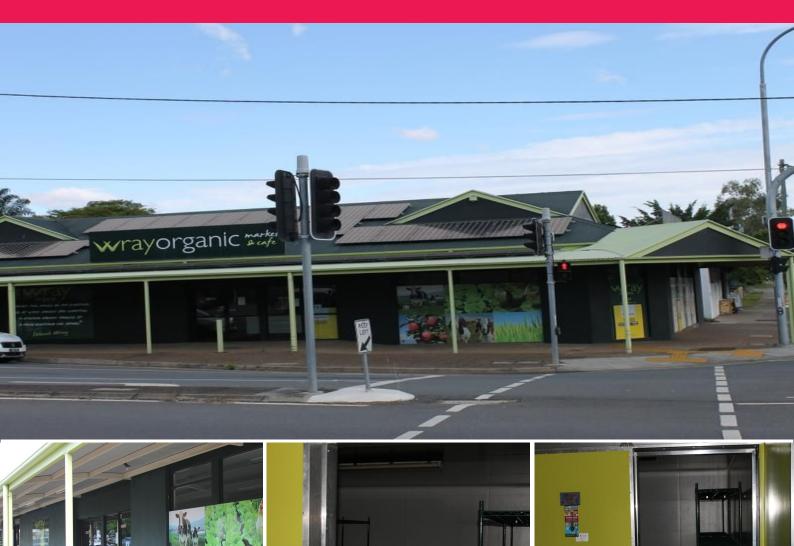

## 70 Warwick Road, Ipswich QLD 4305

## Sold By Mark Boettcher!

One Of Ipswich's Best Corner Locations. Multitude Of Uses Including Cafe or Restaurant

Approximately 300 square metres of prime retail or office space here. The location is superb, the building is modern and well fitted, private off street carpark. Has some cafe/restaurant fittings if required including large coldroom and freezers/fridges plus crockery etc etc etc. Large solar panel installation which should save plenty on the power bills. Plenty more to see. We are ready to talk.

Retail FOR SALE

300sqm

Mark Boettcher 0418 191 723 mark.boettcher@raywhite.com