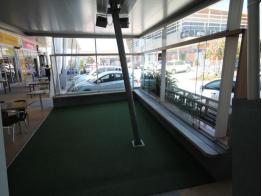

- 23sqm\* air-conditioned with outdoor dining/al fresco area
- Roller door entry, providing open plan entrance
- Stainless steel benches and cabinetry included
- Generous on-site parking and excellent signage & exposure
- Generous leasing incentives available
- Join high-quality tenants including IGA, BWS, Nandos, Baskin & Robbins and Mila Cafe
- Basement Cold Storage also available