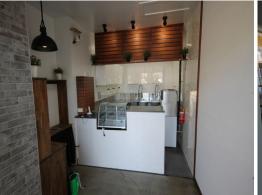

- 23sqm\* air-conditioned with outdoor dining/al fresco area
- Roller door entry, providing open plan entrance
- Stainless steel benches and cabinetry included
- Generous on-site parking and excellent signage & exposure
- Generous leasing incentives available
- Join high-quality tenants including IGA, BWS, Nandos, Baskin & Robbins and Mila Cafe
- Basement Cold Storage also available