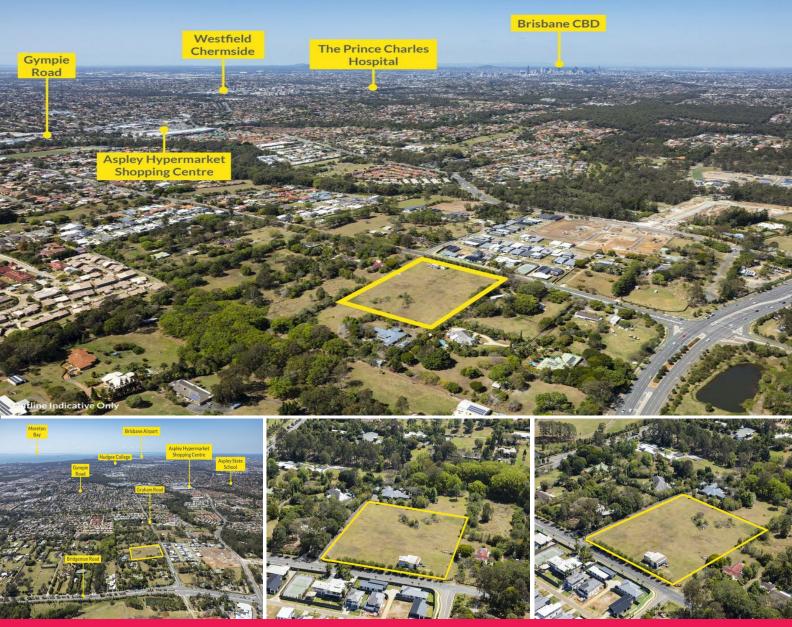

## 229 Graham Road, Bridgeman Downs QLD 4035

## 1.83Ha\* Bridgeman Downs Development Site

- One of Brisbane's most exciting development opportunities
- 13km\* north of the Brisbane CBD
- Strong owner occupier locality and sales revenues
- Cleared of vegetation, excellent building contour and over  $110\mbox{m}^{\star}$  of street frontage
- Potential development options include residential subdivision, retirement and aged care
- Located 2km\* to the Aspley Hypermarket Shopping Centre, 5km\* to Westfield Chermside,  $5.5 \text{km}^*$  to The Prince Charles Hospital and within  $500 \text{m}^*$  of local bus transport