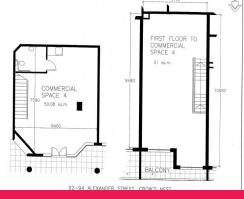

Property features include:

Polished concrete floors Bright and spacious Ducted a/c throughout Disabled bathroom Street exposure, easy access Sun drenched balcony Offices

FOR LEASE

101sqm

**Todd Kingston** 