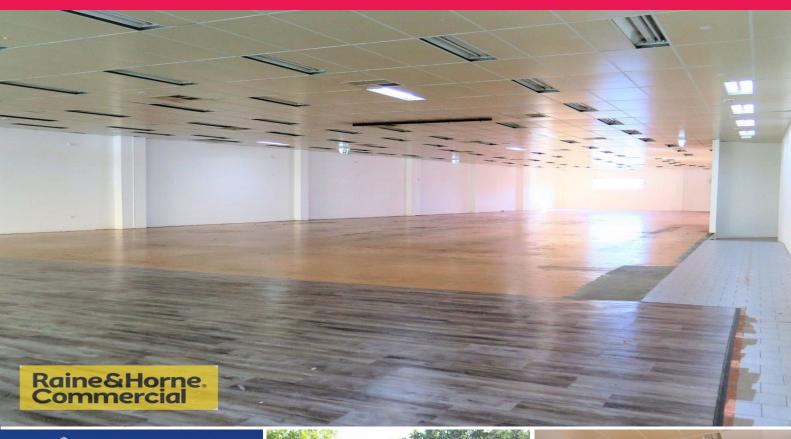

## 600m2 Retail with loading dock!

Located in the heart of The Entrance is this large format retail premises. Previously occupied by The Base Warehouse, the premises is well suited to national retailers looking for a commanding location at The Entrance.

Features include:

- Now with new LED lighting throughout
- 18m\* street frontage
- Quality glass shopfront
- Loading dock
- Open plan floor space
- Plenty of parking

Retail FOR LEASE

\$126,000 gross pa + GST 600sqm