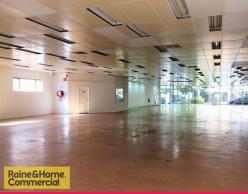

## 600m2 Retail with loading dock!

Located in the heart of The Entrance is this large format retail premises. Previously occupied by The Base Warehouse, the premises is well suited to national retailers looking for a commanding location at The Entrance.

Features include:

- Now with new LED lighting throughout
- 18m\* street frontage
- Quality glass shopfront
- Loading dock
- Open plan floor space
- Plenty of parking

Retail FOR LEASE

\$126,000 gross pa + GST 600sqm