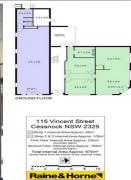

## **Main Street - Main Corner**

Building Area: 110m2 (approx)

This ex-real estate office dominates the corner of Vincent and Cooper Street offering a boutique setting with massive glass exposure. This ground floor space features:

Offices

FOR LEASE

109sqm

Raine&Horne. Commercial