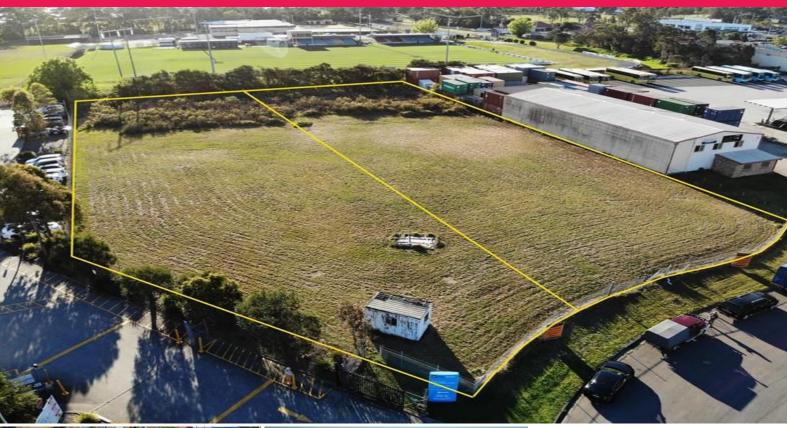

Number 17 - 3,317m2 (approx) Number 19 - 2,915m2 (approx) Total - 6,232m2 (approx)

To be auctioned in one line and if n

Development FOR SALE

6232sqm