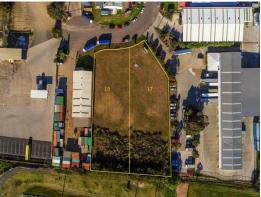

Number 17 - 3,317m2 (approx) Number 19 - 2,915m2 (approx) Total - 6,232m2 (approx)

To be auctioned in one line and if n

Development FOR SALE

6232sqm