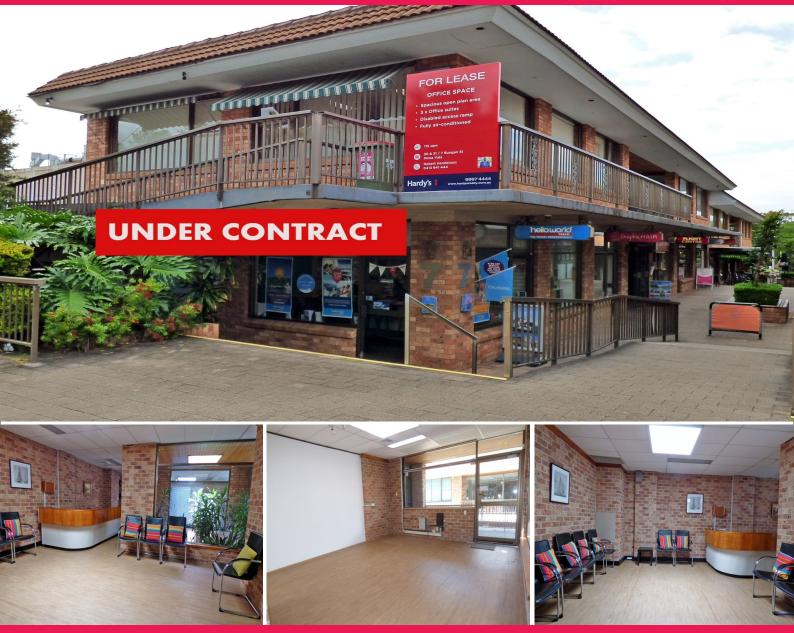

## , Mona Vale NSW 2103

## **MEDICAL OR OFFICE SPACE WITH GREAT EXPOSURE**

## \* Available FOR LEASE NOW

- \* Fantastic exposure to Woolworth's. Let your business be seen
- \* Perfect for a medical practice or alternative office use
- \* Individual and open plan office areas with plumbing available
- \* Dedicated reception area with compact filing system.
- \* Sky lights have been installed for excellent natural light
- \* All existing furniture can remain or be removed
- \* Fully air-conditioned
- \* Internal kitchenette and bathroom facility
- \* Exclusive dedicated wheelchair / disabled ramp
- \* Close to all the amenities of the Mona Vale business precinct
- \* The property will be suitable for many medical or commercial uses.

Healthcare FOR LEASE

115sqm

Robert Henderson 0413 941 444 rob@thenorthagency.com.au Ralph Hardy 0410 445 098 ralphh@hardysrealty.com.au