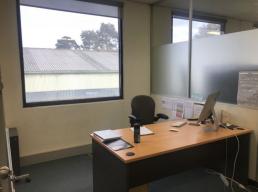

## CORPORATE HEADQUARTERS IN OUTSTANDING LOCATION

Located within the Monash Business precinct this well presented first floor office comprising of 6 offices in total, 4 being modern glass partitions and a large open plan area makes this office ready to move right in and start work, will not last long.

- Office area | 368m2 approx.
- Ten (10) secure parking spaces (4 covered)
- Six Modern partitioned offices, boardroom plus reception
- Data cabling
- Fully carpeted, ducted heating and air conditioning
- Abundance of natural light
- Kitchenette
- Male/Female toilets.