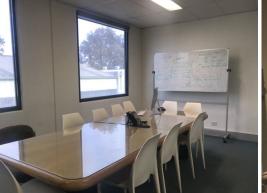

## CORPORATE HEADQUARTERS IN OUTSTANDING LOCATION

Located within the Monash Business precinct this well presented first floor office comprising of 6 offices in total, 4 being modern glass partitions and a large open plan area makes this office ready to move right in and start work, will not last long.

- Office area | 368m2 approx.
- Ten (10) secure parking spaces (4 covered)
- Six Modern partitioned offices, boardroom plus reception
- Data cabling
- Fully carpeted, ducted heating and air conditioning
- Abundance of natural light
- Kitchenette
- Male/Female toilets.