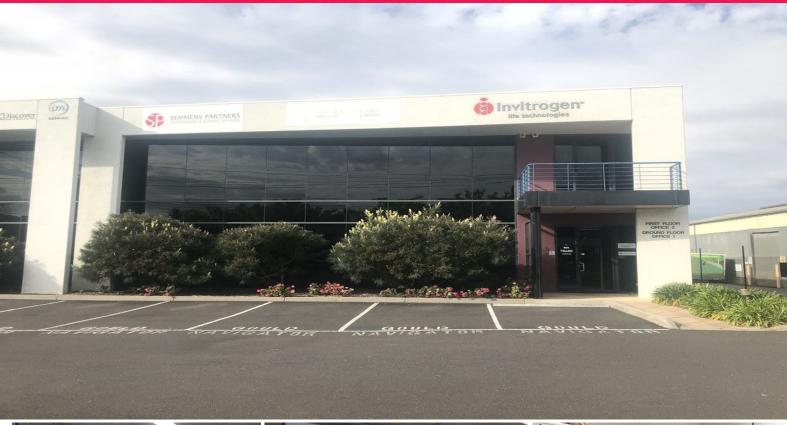

## Ray White.

14 Lionel Road, Mount Waverley VIC 3149

## CORPORATE HEADQUARTERS IN OUTSTANDING LOCATION

Located within the Monash Business precinct this well presented first floor office comprising of 6 offices in total, 4 being modern glass partitions and a large open plan area makes this office ready to move right in and start work, will not last long.

- Office area | 368m2 approx.
- Ten (10) secure parking spaces (4 covered)
- Six Modern partitioned offices, boardroom plus reception
- Data cabling
- Fully carpeted, ducted heating and air conditioning
- Abundance of natural light
- Kitchenette
- Male/Female toilets.