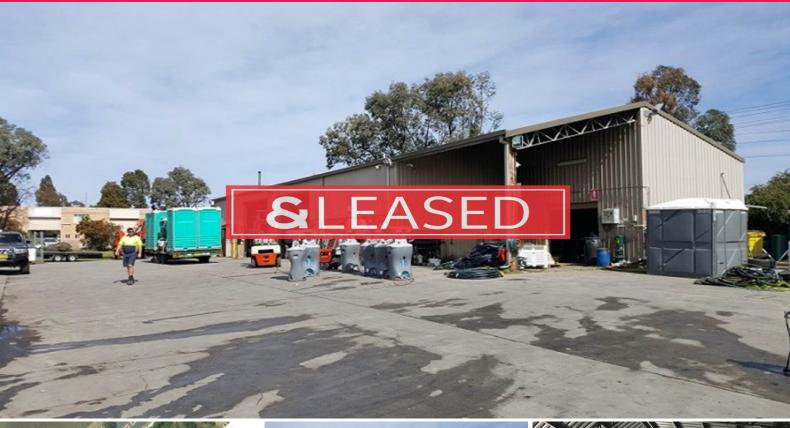

## **Rare Building & Yard Opportunity for Lease**

Ideally located within the Campbelltown Industrial area; the subject property boasts excellent access to both the M5 & M7 Motorways via Campbelltown or Narellan Road and is within close proximity to all the essential services of the Campbelltown CBD.

- ? Site area 3,812m?
- ? 400m? of factory & associated offices
- ? Access via (2) roller shutter doors
- ? Well presented office space & amenities
- ? Majority sealed concrete yard with the remainder being gravel
- ? Excellent truck access via dual driveways
- ? Available to occupy in November.