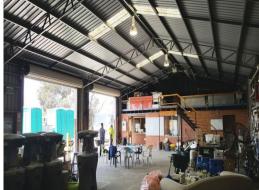

## **Rare Building & Yard Opportunity for Lease**

Ideally located within the Campbelltown Industrial area; the subject property boasts excellent access to both the M5 & M7 Motorways via Campbelltown or Narellan Road and is within close proximity to all the essential services of the Campbelltown CBD.

- ? Site area 3,812m?
- ? 400m? of factory & associated offices
- ? Access via (2) roller shutter doors
- ? Well presented office space & amenities
- ? Majority sealed concrete yard with the remainder being gravel
- ? Excellent truck access via dual driveways
- ? Available to occupy in November.