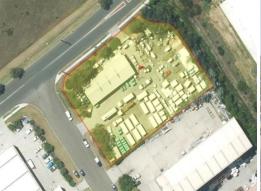

## **Rare Building & Yard Opportunity for Lease**

Ideally located within the Campbelltown Industrial area; the subject property boasts excellent access to both the M5 & M7 Motorways via Campbelltown or Narellan Road and is within close proximity to all the essential services of the Campbelltown CBD.

- ? Site area 3,812m?
- ? 400m? of factory & associated offices
- ? Access via (2) roller shutter doors
- ? Well presented office space & amenities
- ? Majority sealed concrete yard with the remainder being gravel
- ? Excellent truck access via dual driveways
- ? Available to occupy in November.