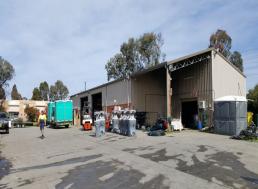

## **Rare Building & Yard Opportunity for Lease**

Ideally located within the Campbelltown Industrial area; the subject property boasts excellent access to both the M5 & M7 Motorways via Campbelltown or Narellan Road and is within close proximity to all the essential services of the Campbelltown CBD.

- ? Site area 3,812m?
- ? 400m? of factory & associated offices
- ? Access via (2) roller shutter doors
- ? Well presented office space & amenities
- ? Majority sealed concrete yard with the remainder being gravel
- ? Excellent truck access via dual driveways
- ? Available to occupy in November.