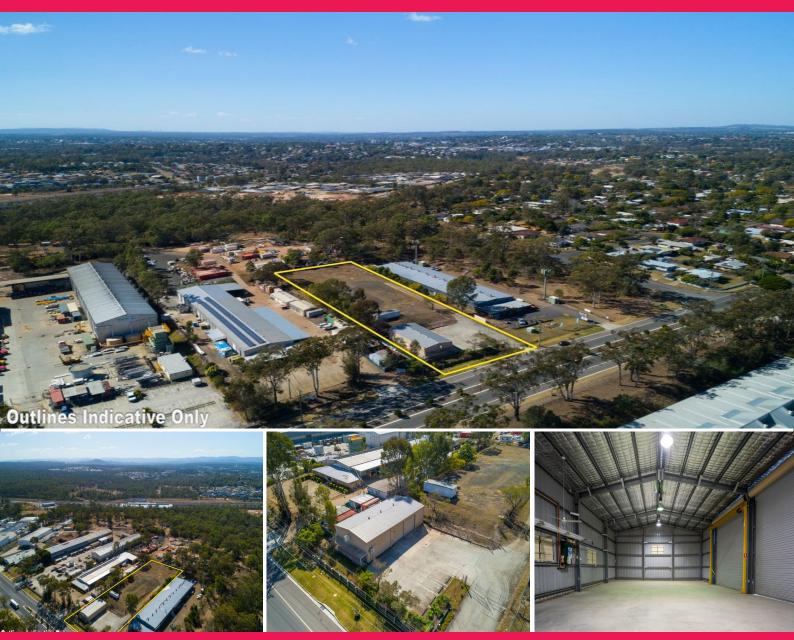

115 Toongarra Road, Wulkuraka QLD 4305

## **Shed + Land + Position = Blue Chip Property**

This property will suit the owner occupier or developer. Check out the location here, under 5 minutes to the CBD and easy access to the highway, plus located on the main road in this industrial estate, which offers B double access and 24/7 operational hours. Over 4,800m2 of prime land, fully fenced and has a very well designed shed located in the front left hand corner, allowing for further development, if you wish to proceed that way (ICC approvals naturally required).

I could keep offering up more on this property but if you're after an industrial property, I think you should definitely come look at this one.

All genuine inspections invited.

Land FOR SALE From \$950,000