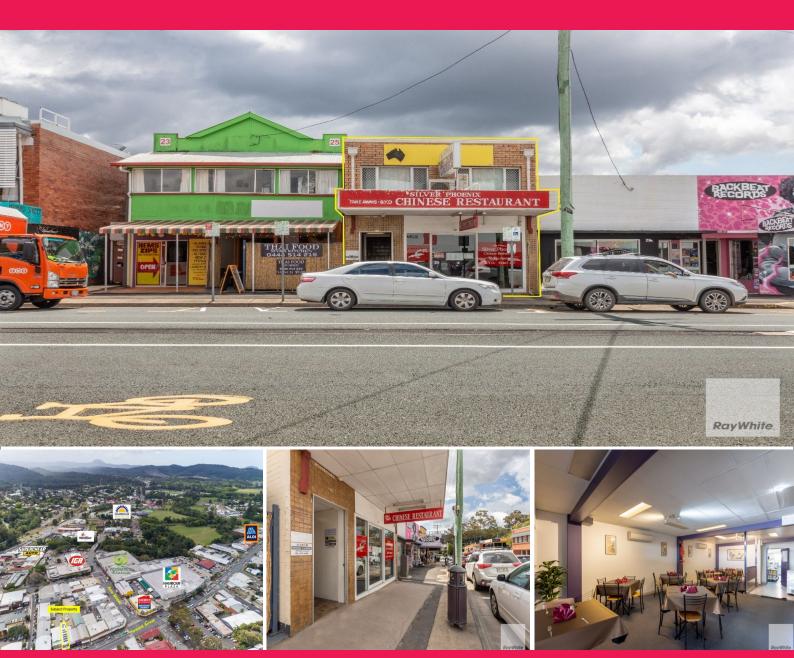

# Ray White.

27 Howard Street, Nambour QLD 4560

## Multi Tenanted Freestanding Investment | Nambour CBD

Ray White Commercial Northern Corridor Group are pleased to present 27 Howard Street, Nambour to the market for sale.

Key points to the property are as follows:

- Land area 284m2
- Building area compromised of 137m2 on the first floor and 137m2 on the ground floor
- Three car parks at the rear with ample on street car parking surrounding
- Current net income of \$21,721
- All tenants on very cheap rents, so ability to increase return in future