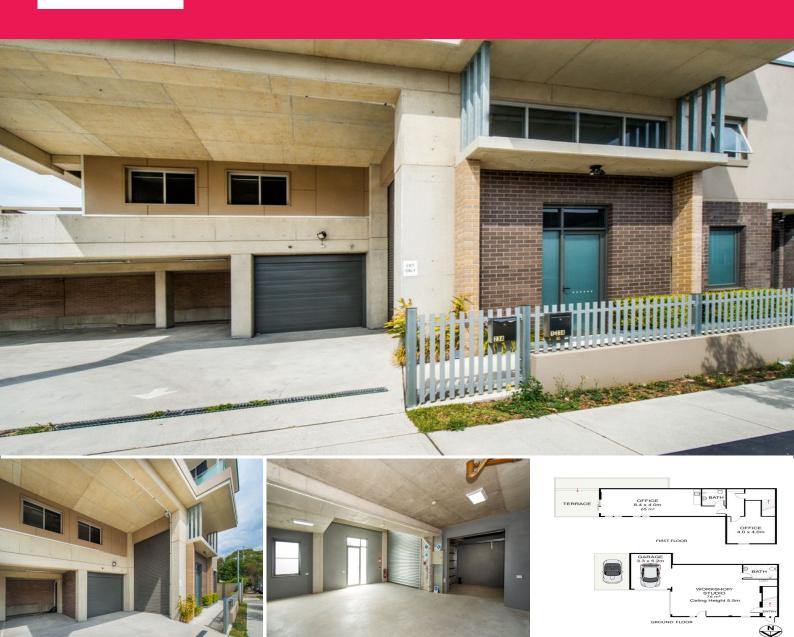

# **Industrial Warehouse & Office of the Highest Quality**

This newly developed free-standing industrial warehouse and office is located close to Port Botany and Sydney Airport, with easy access to Southern Cross Drive, M5 and Sydney CBD.

- Ground Floor Warehouse / Studio: 76sqm (approx.)
- Level 1 Office Space: 65sqm (approx.)
- Amenities on all levels (inc. Showers)
- Premium finishes throughout and polished concrete floors
- Air-Conditioning
- Balcony Area included
- CCTV security with displays, intercom and keyless entry
- 1 carspace plus lock up garage available

Industrial FOR LEASE

141sqm