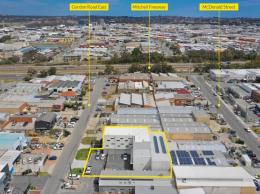

# Ray White.









### 65 Gordon Road East, Osborne Park WA 6017

### **Stylish Storage Facility**

Ray White Commercial (WA) is pleased to present 65 Gordon Road East, Osborne Park for Sale or Lease.

Multiple units, sizes from 22.9 sqm to 57.3 sqm.

High level security including automatic electric gates, security alarms for each unit and CCTV surveillance via monitored security.

Elevator for easy access to the upper floors, toilet facilities on site, ample parking.

Tom Jones

E: tom.jones@raywhite.c

Industrial

FOR SALE

Price Upon Application

## Ray White.

#### **Tom Jones**

0478 771 117

tom.jones@raywhite.com