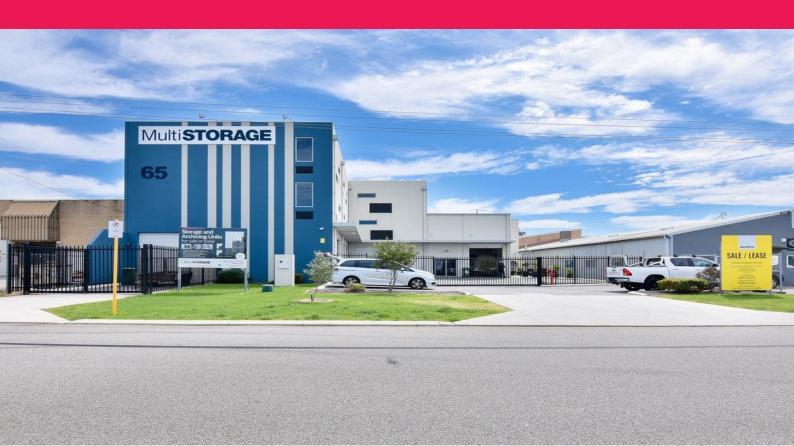

### 65 Gordon Road East, Osborne Park WA 6017

### **Stylish Storage Facility**

Ray White Commercial (WA) is pleased to present 65 Gordon Road East, Osborne Park for Sale or Lease.

Multiple units, sizes from 22.9 sqm to 57.3 sqm.

High level security including automatic electric gates, security alarms for each unit and CCTV surveillance via monitored security.

Elevator for easy access to the upper floors, toilet facilities on site, ample parking.

Tom Jones

E: tom.jones@raywhite.c

Industrial

FOR SALE

Price Upon Application