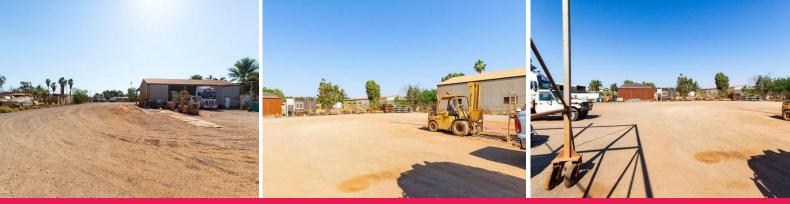

## Large Established Industrial Facility with Excellent Family Home

Huge Site, Dive through Shed/ Family Home

This dual access site is over 4200 m2

The property is a transport / industrial yard. This substantial infrastructure and the size of this yard will suit corporate tenant.

Includes; cracker dust hardstand, secure fencing, sheds of approximately 440m2 under roof including good high workshop clearance, big doors for easy drive through access and separate offices of approximately 300m2.

Heavy Industrial Yard on 4250m2 site Cracker dust hardstand Service pit including Industrial FOR SALE

Melleny Ams 0417428667 Melleny.ams@hfn.com.au