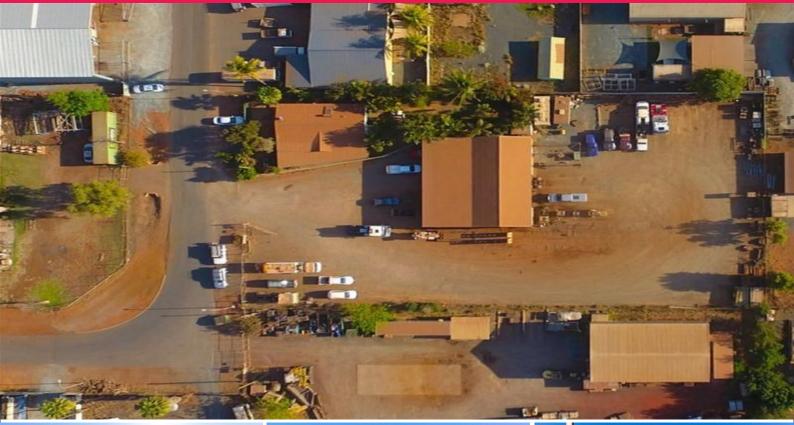

## Large Established Industrial Facility with Excellent Family Home

Huge Site, Dive through Shed/ Family Home

This dual access site is over 4200 m2

The property is a transport / industrial yard. This substantial infrastructure and the size of this yard will suit corporate tenant.

Includes; cracker dust hardstand, secure fencing, sheds of approximately 440m2 under roof including good high workshop clearance, big doors for easy drive through access and separate offices of approximately 300m2.

Heavy Industrial Yard on 4250m2 site Cracker dust hardstand Service pit including Industrial FOR SALE

Melleny Ams 0417428667 Melleny.ams@hfn.com.au