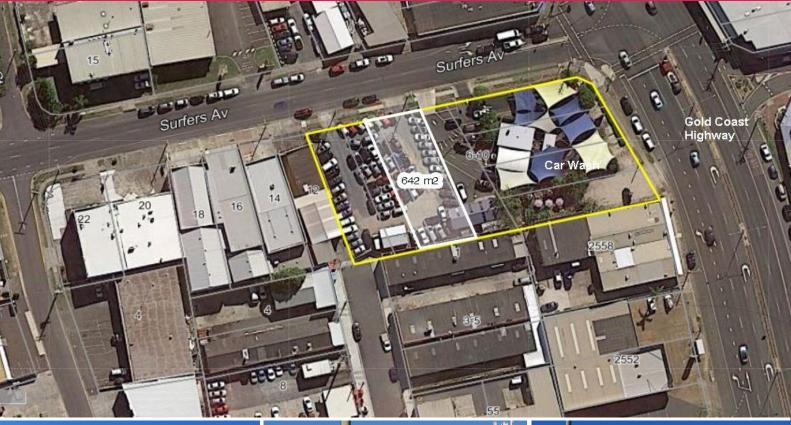

## 6-10 Surfers Avenue, Mermaid Beach QLD 4218

## **Secure Hardstand Site In Central Location**

- Approx 646m2\* hard stand site
- Suitable for cars ,vans, boats etc
- Hardstand with services (power, water and sewerage)
- Fully fenced and secure site
- Central located just off the Gold Coast Highway
- \* Approx