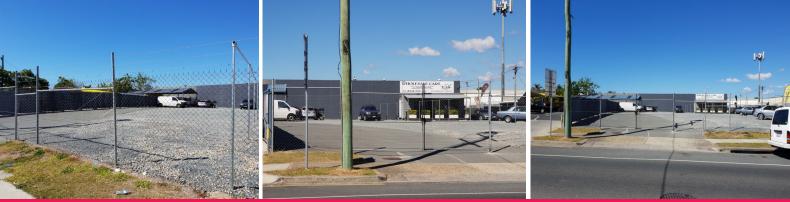

## **Secure Hardstand Site In Central Location**

- Approx 646m2\* hard stand site
- Suitable for cars ,vans, boats etc
- Hardstand with services (power, water and sewerage)
- Fully fenced and secure site
- Central located just off the Gold Coast Highway
- \* Approx