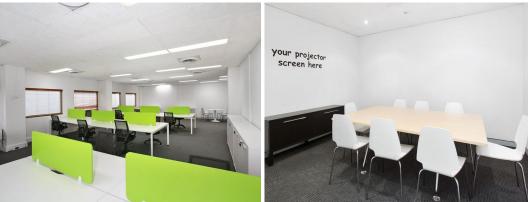

## 50% discount on rent for 1st 6 months!

Great Presentation and this Office includes a large open plan area for 16 Workstations as well as a breakout space for even more appeal!

The Office has been upgraded and recently fitted out with a reception area, good sized Boardroom and a large open plan with windows on 2 sides and a leafy outlook over the rear of the building. The open plan can easily accommodate additional workstations if required as well as there being plenty of room for 2 Offices.

On site facilities including a large cafe, showers, car parking, bicycle racks plus state of the art air conditioning including after hours air and suite by suite air temperature.

This is an impressive look for the SME.