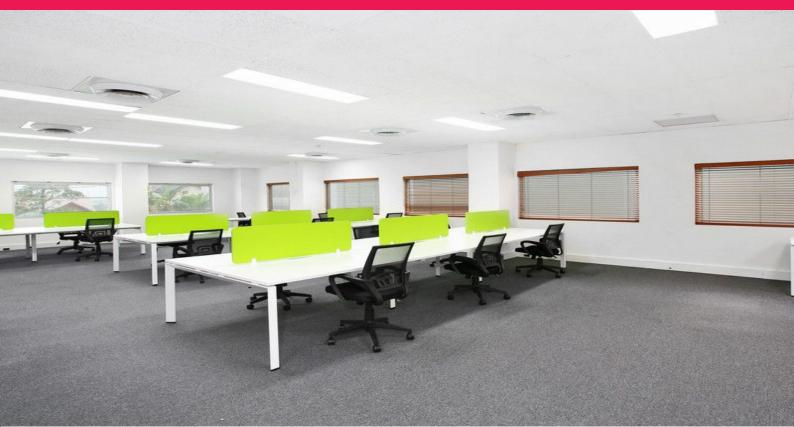

## 50% discount on rent for 1st 6 months!

Great Presentation and this Office includes a large open plan area for 16 Workstations as well as a breakout space for even more appeal!

The Office has been upgraded and recently fitted out with a reception area, good sized Boardroom and a large open plan with windows on 2 sides and a leafy outlook over the rear of the building. The open plan can easily accommodate additional workstations if required as well as there being plenty of room for 2 Offices.

On site facilities including a large cafe, showers, car parking, bicycle racks plus state of the art air conditioning including after hours air and suite by suite air temperature.

This is an impressive look for the SME.